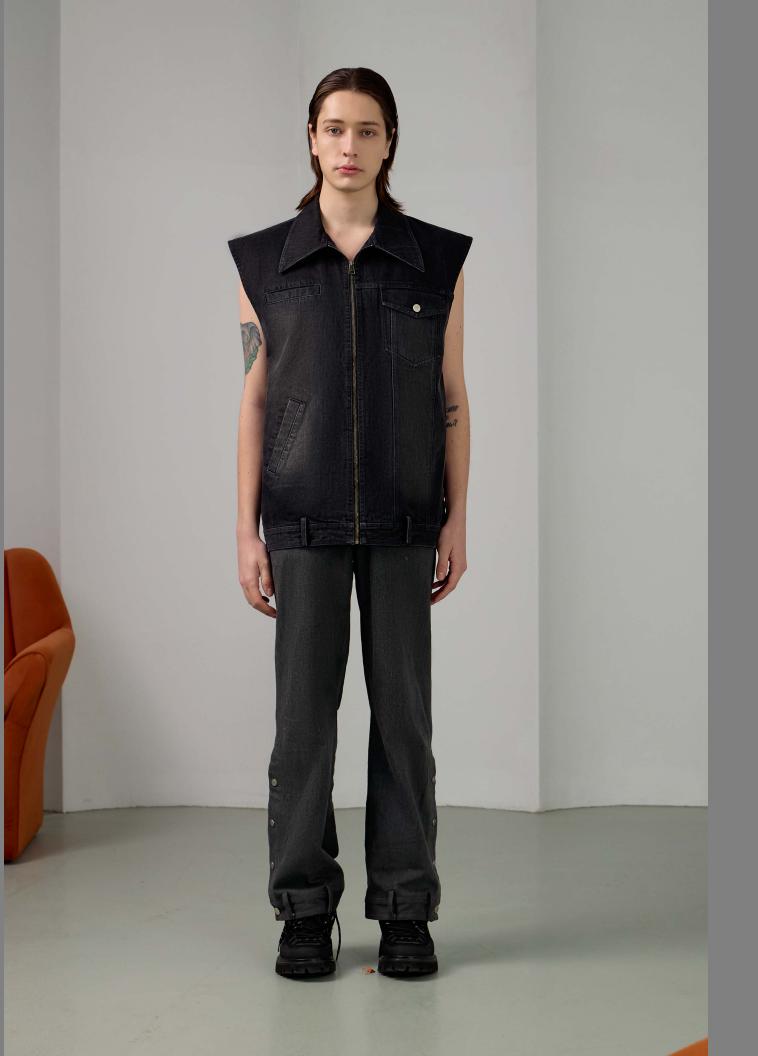

### Sleeveless Jean Jacket

100% COTTON

STRAIGHT-LEG SUITING TROUSER WITH FLAP
THAT COVERS THE FRONT FLY SECURED BY 3
METAL SNAPS. A PLEAT IS DESIGNED ON
BOTH LEGS TO ADD A LAYER OF DEPTH WITH
SOME SHADOW, THE PLEAT IS THEN
SECURED AT THE CUFF WITH ANOTHER
METAL SNAP. THE WAISTBAND IS ALSO DESIGNED WITH A INDENT IN THE FRONT TO
PRODUCE A HUGGING EFFECT.

PRODUCT COMES IN WASHED GRAY ONLY.

#### FLAP FRONT JEANS