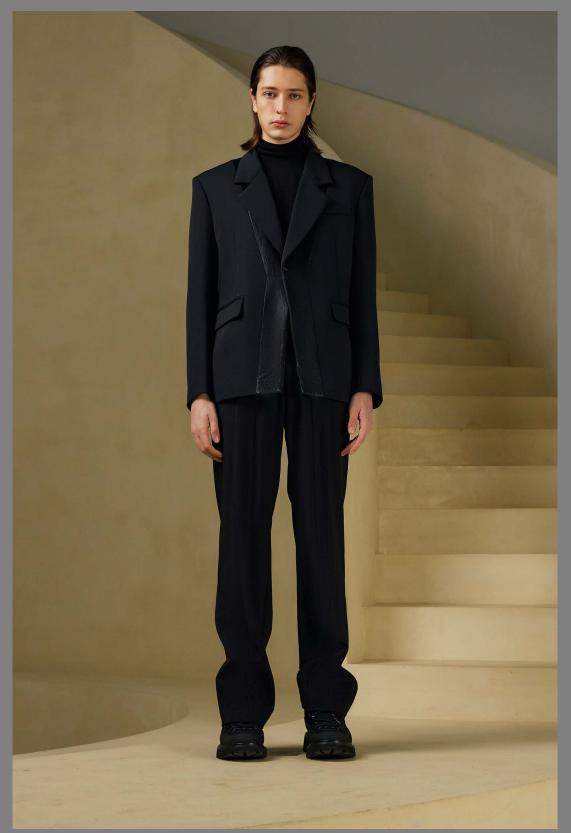

PRODUCT COMES IN GRAY WASH ONLY.

67% TENCEL, 28% RAYON, 5% SPANDEX.

MEN'S TAILORED JACKET WITH THE
BRAND-SIGNATURE Y-LAPEL. DESIGNED
AND CUT TO BE CLEAN WITH CRISP EDGES
ENHANCED BY THE CURVES OF THE COLLAR
AND LAPEL.

PRODUCT COMES IN BLACK ONLY.

### THE Y-COLLAR SUITING JACKET

67% TENCEL, 28% RAYON, 5% SPANDEX.

CLEAN-CUT CLASSIC MEN'S SUITING PANTS
WITH AN ADDITIONAL CLOSED AND SLANTED
WELT POCKET DESIGN UNDERNEATH THE
OPEN SIDE POCKET. CURVED SEAMING DETAILS WAS ALSO INTEGRATED ON THE SIDE
AS A SUBTLE DESIGN FEATURE.