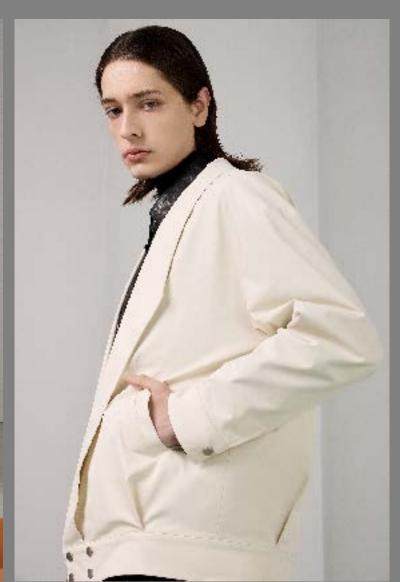

# RELAXED-FIT BOMBER JACKET

THE TRADITIONAL WEATHER-PROOF NYLON
BOMBER JACKET HAS BEEN RE-DESIGNED
WITH A WIDE ANGLED SHAW COLLAR. THE
SILHOUETTE IS CUT TO BE OVERSIZED TO FIT
AN EVERY-DAY PRACTICAL LIFESTYLE.

PRODUCT COMES IN BLACK AND CREAM.

100% POLYESTER

100% Polyester

100% COTTON

RELAXED-FIT MEN'S DENIM JACKET WITH ONE SIDE MAINTAINING THE CLASSIC ELE-MENTS OF DENIM JACKETS AND THE OTHER SIDE INTEGRATING THE PATTERN OF A MEN'S TAILORED BLAZER. ASYMMETRICAL POCKETS WERE ADDED FOR FUNCTION, MAKING IT A FALL WARDROBE STAPLE.