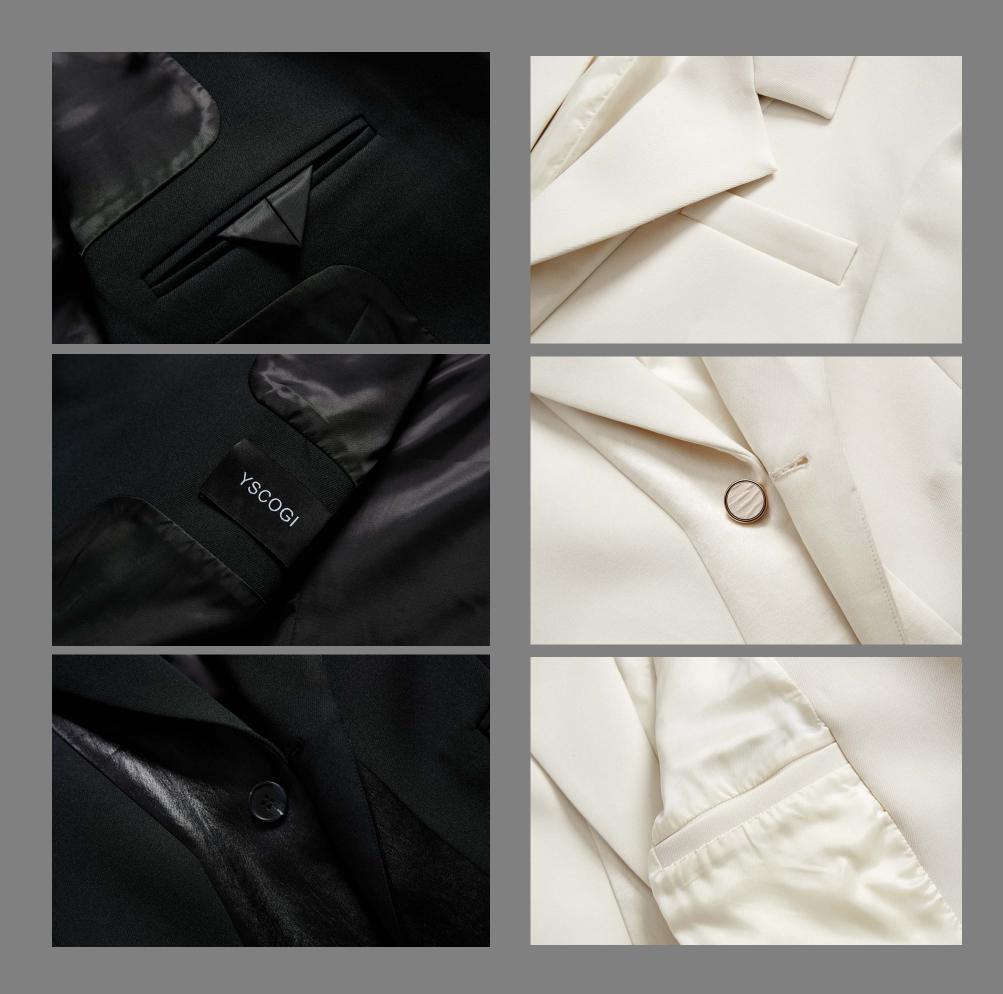

PRODUCT COMES IN GRAY WASH ONLY.

67% TENCEL, 28% RAYON, 5% SPANDEX.

MEN'S TAILORED JACKET WITH THE
BRAND-SIGNATURE Y-LAPEL. DESIGNED
AND CUT TO BE CLEAN WITH CRISP EDGES
ENHANCED BY THE CURVES OF THE COLLAR
AND LAPEL.

PRODUCT COMES IN BLACK ONLY.

### THE Y-COLLAR SUITING JACKET

67% TENCEL, 28% RAYON, 5% SPANDEX.

CLEAN-CUT CLASSIC MEN'S SUITING PANTS
WITH AN ADDITIONAL CLOSED AND SLANTED
WELT POCKET DESIGN UNDERNEATH THE
OPEN SIDE POCKET. CURVED SEAMING DETAILS WAS ALSO INTEGRATED ON THE SIDE
AS A SUBTLE DESIGN FEATURE.