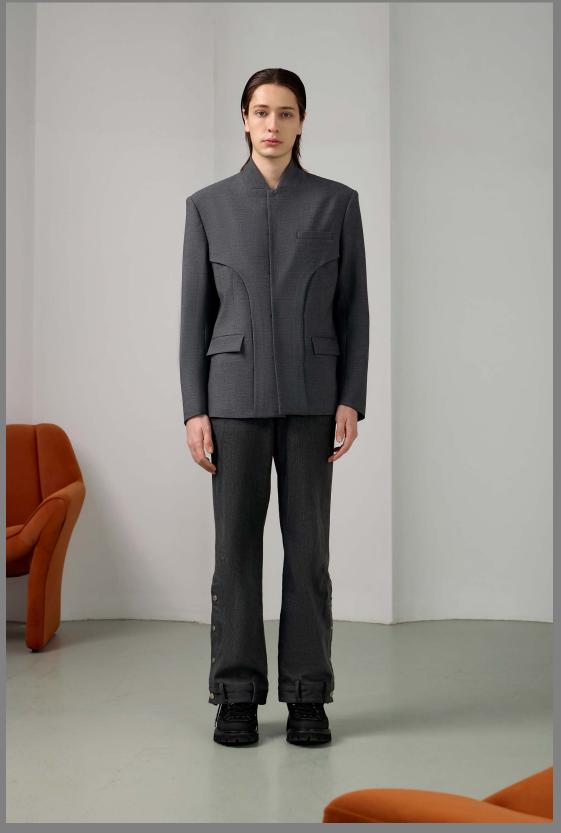

PRODUCT COMES IN GRAY WASH ONLY.

67% TENCEL, 28% RAYON, 5% SPANDEX.

MEN'S TAILORED JACKET WITH THE
BRAND-SIGNATURE Y-LAPEL. DESIGNED
AND CUT TO BE CLEAN WITH CRISP EDGES
ENHANCED BY THE CURVES OF THE COLLAR
AND LAPEL.

PRODUCT COMES IN BLACK ONLY.

### THE Y-COLLAR SUITING JACKET

67% TENCEL, 28% RAYON, 5% SPANDEX.

CLEAN-CUT CLASSIC MEN'S SUITING PANTS
WITH AN ADDITIONAL CLOSED AND SLANTED
WELT POCKET DESIGN UNDERNEATH THE
OPEN SIDE POCKET. CURVED SEAMING DETAILS WAS ALSO INTEGRATED ON THE SIDE
AS A SUBTLE DESIGN FEATURE.