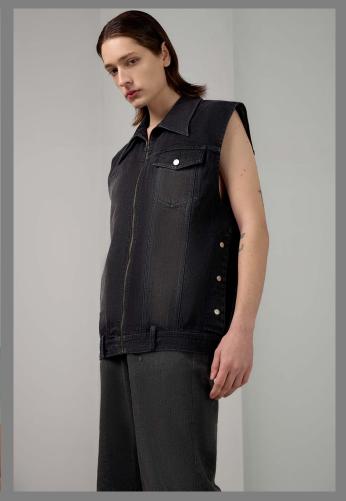

PRODUCT COMES IN BLACK AND CREAM.

Main: 17% Acetate 83% Polyester Front Panel: 60% Acetate 40% Polyester.

Main: 17% Acetate 83% Polyester Front Panel: 60% Acetate 40% Polyester.

100% COTTON

SLEEVELESS JEAN JACKET WITH WAISTBAND

DETAIL AROUND THE BOTTON EDGE, PANT

FLY WAS TRANSFORMED INTO THE FRONT

ZIPPER AND SIDE BUTTONED-CLOSURE.

DESIGNED AND CUT TO BE A STRAIGHT-FIT

AND CASUAL EVERY-DAY GARMENT.

PRODUCT COMES IN BLACK WASH ONLY.

### Sleeveless Jean Jacket

100% COTTON

STRAIGHT-LEG SUITING TROUSER WITH FLAP
THAT COVERS THE FRONT FLY SECURED BY 3
METAL SNAPS. A PLEAT IS DESIGNED ON
BOTH LEGS TO ADD A LAYER OF DEPTH WITH
SOME SHADOW, THE PLEAT IS THEN
SECURED AT THE CUFF WITH ANOTHER
METAL SNAP. THE WAISTBAND IS ALSO DESIGNED WITH A INDENT IN THE FRONT TO
PRODUCE A HUGGING EFFECT.