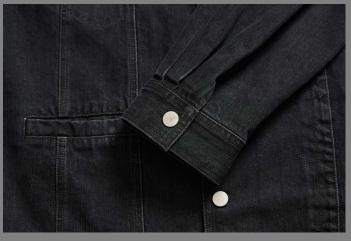

PRODUCT COMES IN BLACK AND CREAM.

100% POLYESTER

100% Polyester

100% COTTON

RELAXED-FIT MEN'S DENIM JACKET WITH ONE SIDE MAINTAINING THE CLASSIC ELE-MENTS OF DENIM JACKETS AND THE OTHER SIDE INTEGRATING THE PATTERN OF A MEN'S TAILORED BLAZER. ASYMMETRICAL POCKETS WERE ADDED FOR FUNCTION, MAKING IT A FALL WARDROBE STAPLE.

PRODUCT COMES IN BLACK WASH ONLY.

#### Asymmetrical Jean Jacket

WEBSITE:

HTTPS://WWW.YSCOGI.COM

-

CONTACT: YHIZL@YSCOGI.COM

1-646-479-2021

Address:

90 STATE STREET STE 700 OFFICE