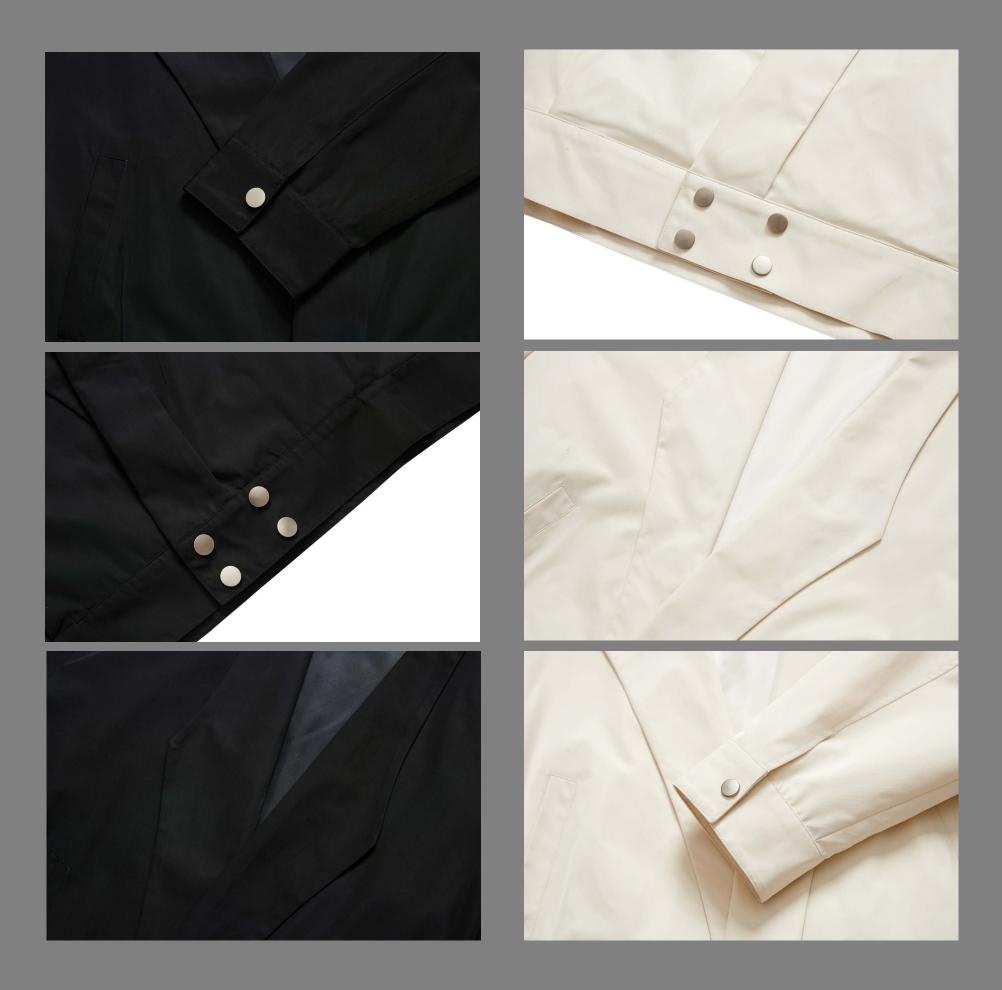

# RELAXED-FIT BOMBER JACKET

THE TRADITIONAL WEATHER-PROOF NYLON
BOMBER JACKET HAS BEEN RE-DESIGNED
WITH A WIDE ANGLED SHAW COLLAR. THE
SILHOUETTE IS CUT TO BE OVERSIZED TO FIT
AN EVERY-DAY PRACTICAL LIFESTYLE.

PRODUCT COMES IN BLACK AND CREAM.

100% POLYESTER

100% Polyester

100% COTTON

RELAXED-FIT MEN'S DENIM JACKET WITH ONE SIDE MAINTAINING THE CLASSIC ELE-MENTS OF DENIM JACKETS AND THE OTHER SIDE INTEGRATING THE PATTERN OF A MEN'S TAILORED BLAZER. ASYMMETRICAL POCKETS WERE ADDED FOR FUNCTION, MAKING IT A FALL WARDROBE STAPLE.