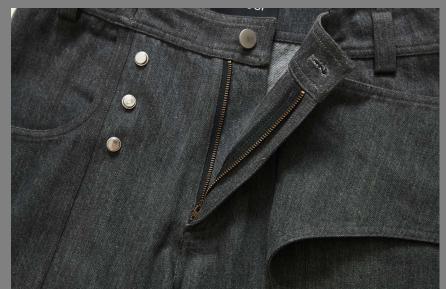

PRODUCT COMES IN BLACK AND GRAY.

67% TENCEL, 28% RAYON, 5% SPANDEX.

67% TENCEL, 28% RAYON, 5% SPANDEX.

Staight leg jeans cut in a soft material to produce a relaxed fit. The classic waistband and fly-front was transformed to be a cuff design with belt loops, side snaps on the pant legs and a button on the cuff. The dark denim gray and its playful versatility offers the option to dress-down, while the clean cut also fits a formal look. Perfect styling option for the Zhongshan Jacket.