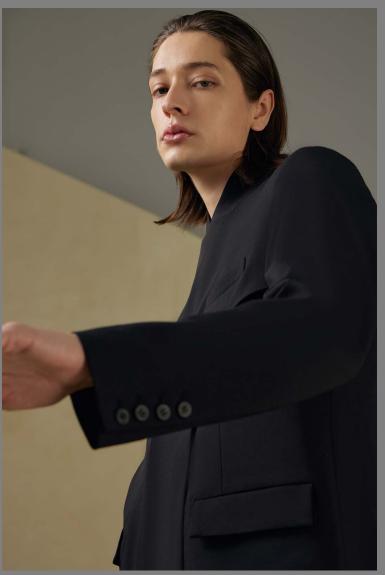

PRODUCT COMES IN GRAY WASH ONLY.

67% TENCEL, 28% RAYON, 5% SPANDEX.

MEN'S TAILORED JACKET WITH THE
BRAND-SIGNATURE Y-LAPEL. DESIGNED
AND CUT TO BE CLEAN WITH CRISP EDGES
ENHANCED BY THE CURVES OF THE COLLAR
AND LAPEL.

PRODUCT COMES IN BLACK ONLY.

### THE Y-COLLAR SUITING JACKET

67% TENCEL, 28% RAYON, 5% SPANDEX.

CLEAN-CUT CLASSIC MEN'S SUITING PANTS
WITH AN ADDITIONAL CLOSED AND SLANTED
WELT POCKET DESIGN UNDERNEATH THE
OPEN SIDE POCKET. CURVED SEAMING DETAILS WAS ALSO INTEGRATED ON THE SIDE
AS A SUBTLE DESIGN FEATURE.