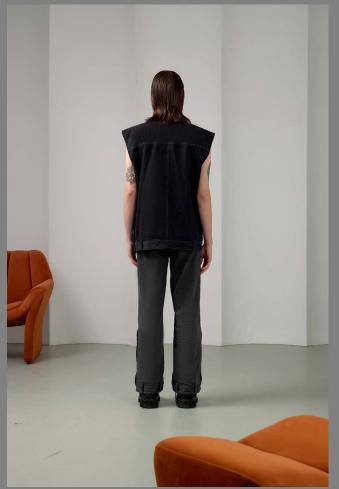

PRODUCT COMES IN BLACK AND CREAM.

Main: 17% Acetate 83% Polyester Front Panel: 60% Acetate 40% Polyester.

Main: 17% Acetate 83% Polyester Front Panel: 60% Acetate 40% Polyester.

100% COTTON

SLEEVELESS JEAN JACKET WITH WAISTBAND

DETAIL AROUND THE BOTTON EDGE, PANT

FLY WAS TRANSFORMED INTO THE FRONT

ZIPPER AND SIDE BUTTONED-CLOSURE.

DESIGNED AND CUT TO BE A STRAIGHT-FIT

AND CASUAL EVERY-DAY GARMENT.

PRODUCT COMES IN BLACK WASH ONLY.

### Sleeveless Jean Jacket

100% COTTON

STRAIGHT-LEG SUITING TROUSER WITH FLAP
THAT COVERS THE FRONT FLY SECURED BY 3
METAL SNAPS. A PLEAT IS DESIGNED ON
BOTH LEGS TO ADD A LAYER OF DEPTH WITH
SOME SHADOW, THE PLEAT IS THEN
SECURED AT THE CUFF WITH ANOTHER
METAL SNAP. THE WAISTBAND IS ALSO DESIGNED WITH A INDENT IN THE FRONT TO
PRODUCE A HUGGING EFFECT.