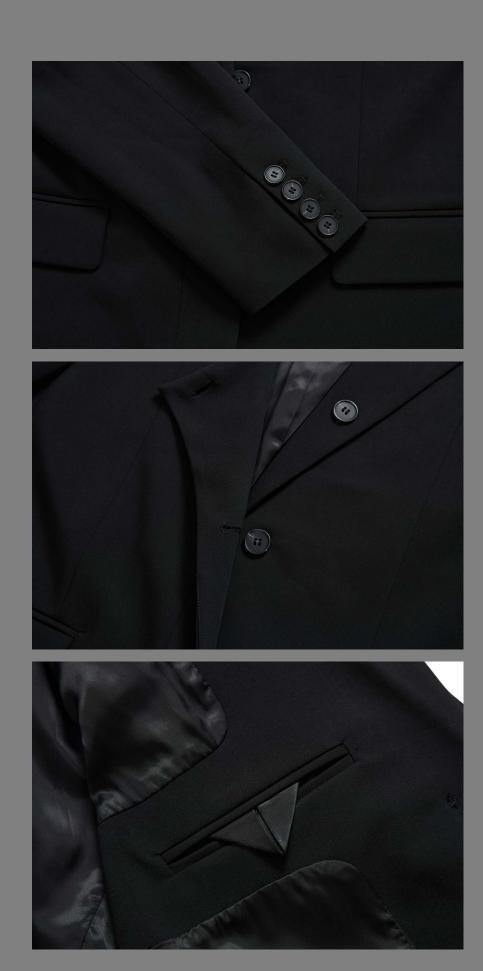

PRODUCT COMES IN GRAY WASH ONLY.

67% TENCEL, 28% RAYON, 5% SPANDEX.

MEN'S TAILORED JACKET WITH THE
BRAND-SIGNATURE Y-LAPEL. DESIGNED
AND CUT TO BE CLEAN WITH CRISP EDGES
ENHANCED BY THE CURVES OF THE COLLAR
AND LAPEL.

PRODUCT COMES IN BLACK ONLY.