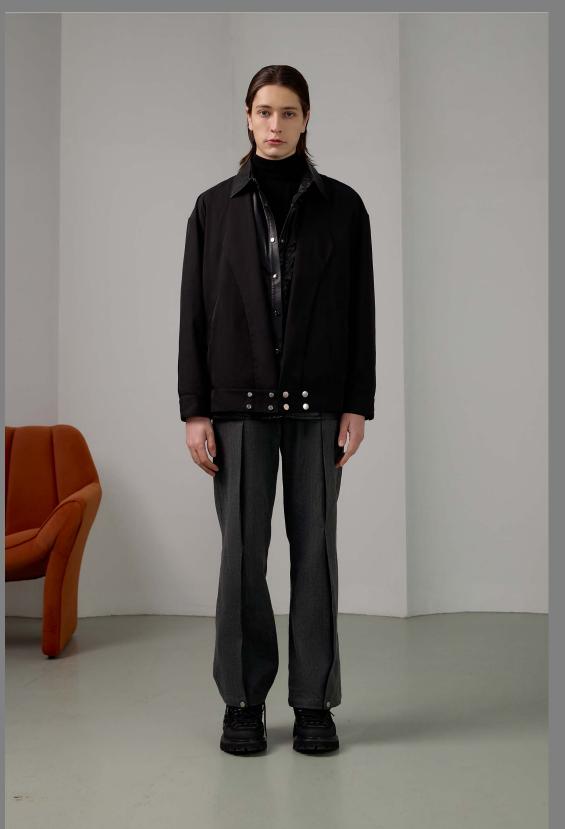

# RELAXED-FIT BOMBER JACKET

THE TRADITIONAL WEATHER-PROOF NYLON
BOMBER JACKET HAS BEEN RE-DESIGNED
WITH A WIDE ANGLED SHAW COLLAR. THE
SILHOUETTE IS CUT TO BE OVERSIZED TO FIT
AN EVERY-DAY PRACTICAL LIFESTYLE.

PRODUCT COMES IN BLACK AND CREAM.

100% POLYESTER

100% Polyester

100% COTTON

RELAXED-FIT MEN'S DENIM JACKET WITH ONE SIDE MAINTAINING THE CLASSIC ELE-MENTS OF DENIM JACKETS AND THE OTHER SIDE INTEGRATING THE PATTERN OF A MEN'S TAILORED BLAZER. ASYMMETRICAL POCKETS WERE ADDED FOR FUNCTION, MAKING IT A FALL WARDROBE STAPLE.