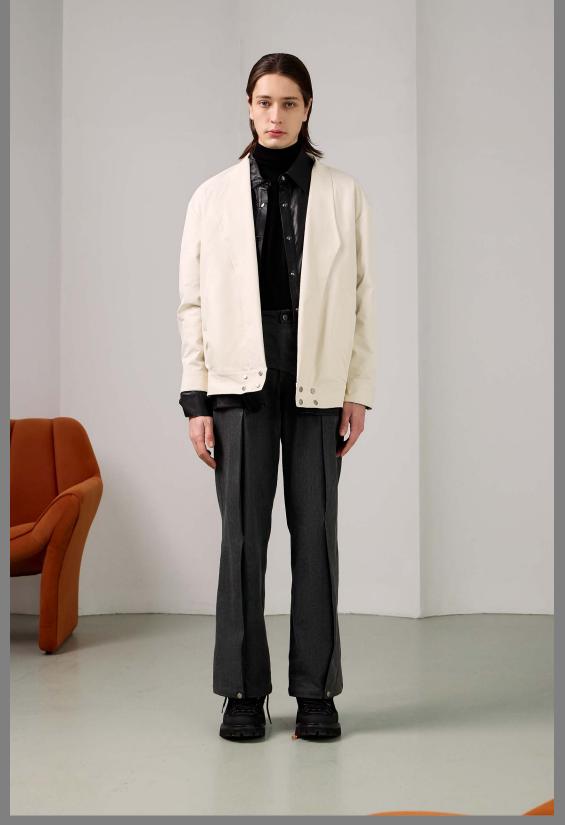

# RELAXED-FIT BOMBER JACKET

THE TRADITIONAL WEATHER-PROOF NYLON
BOMBER JACKET HAS BEEN RE-DESIGNED
WITH A WIDE ANGLED SHAW COLLAR. THE
SILHOUETTE IS CUT TO BE OVERSIZED TO FIT
AN EVERY-DAY PRACTICAL LIFESTYLE.

PRODUCT COMES IN BLACK AND CREAM.

100% POLYESTER

100% Polyester

100% COTTON

RELAXED-FIT MEN'S DENIM JACKET WITH ONE SIDE MAINTAINING THE CLASSIC ELE-MENTS OF DENIM JACKETS AND THE OTHER SIDE INTEGRATING THE PATTERN OF A MEN'S TAILORED BLAZER. ASYMMETRICAL POCKETS WERE ADDED FOR FUNCTION, MAKING IT A FALL WARDROBE STAPLE.