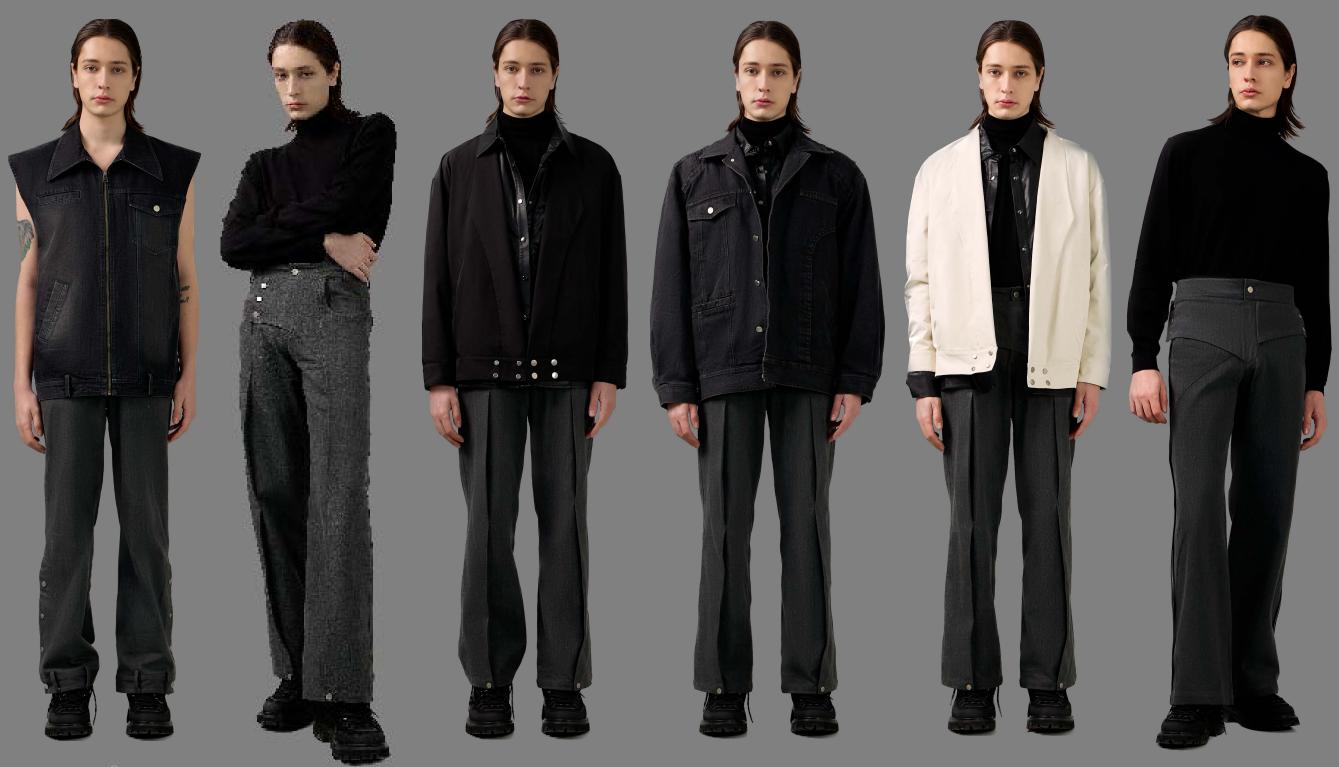

### Sleeveless Jean Jacket

100% COTTON

STRAIGHT-LEG SUITING TROUSER WITH FLAP
THAT COVERS THE FRONT FLY SECURED BY 3
METAL SNAPS. A PLEAT IS DESIGNED ON
BOTH LEGS TO ADD A LAYER OF DEPTH WITH
SOME SHADOW, THE PLEAT IS THEN
SECURED AT THE CUFF WITH ANOTHER
METAL SNAP. THE WAISTBAND IS ALSO DESIGNED WITH A INDENT IN THE FRONT TO
PRODUCE A HUGGING EFFECT.

#### FLAP FRONT JEANS

# RELAXED-FIT BOMBER JACKET

THE TRADITIONAL WEATHER-PROOF NYLON
BOMBER JACKET HAS BEEN RE-DESIGNED
WITH A WIDE ANGLED SHAW COLLAR. THE
SILHOUETTE IS CUT TO BE OVERSIZED TO FIT
AN EVERY-DAY PRACTICAL LIFESTYLE.

PRODUCT COMES IN BLACK AND CREAM.

100% POLYESTER

100% Polyester

100% COTTON

RELAXED-FIT MEN'S DENIM JACKET WITH ONE SIDE MAINTAINING THE CLASSIC ELE-MENTS OF DENIM JACKETS AND THE OTHER SIDE INTEGRATING THE PATTERN OF A MEN'S TAILORED BLAZER. ASYMMETRICAL POCKETS WERE ADDED FOR FUNCTION, MAKING IT A FALL WARDROBE STAPLE.

PRODUCT COMES IN BLACK WASH ONLY.

#### Asymmetrical Jean Jacket

WEBSITE:

HTTPS://WWW.YSCOGI.COM

-

CONTACT: YHIZL@YSCOGI.COM

1-646-479-2021

Address:

90 STATE STREET STE 700 OFFICE