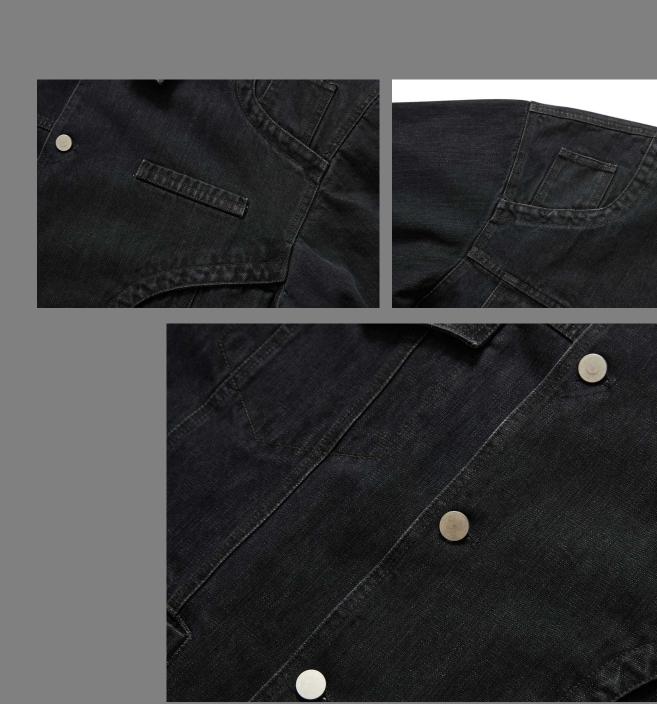

PRODUCT COMES IN BLACK AND CREAM.

100% POLYESTER

100% Polyester

100% COTTON

RELAXED-FIT MEN'S DENIM JACKET WITH ONE SIDE MAINTAINING THE CLASSIC ELE-MENTS OF DENIM JACKETS AND THE OTHER SIDE INTEGRATING THE PATTERN OF A MEN'S TAILORED BLAZER. ASYMMETRICAL POCKETS WERE ADDED FOR FUNCTION, MAKING IT A FALL WARDROBE STAPLE.

PRODUCT COMES IN BLACK WASH ONLY.

#### Asymmetrical Jean Jacket

WEBSITE:

HTTPS://WWW.YSCOGI.COM

-

CONTACT: YHIZL@YSCOGI.COM

1-646-479-2021

Address:

90 STATE STREET STE 700 OFFICE