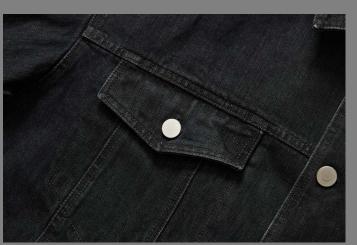

PRODUCT COMES IN BLACK AND CREAM.

100% POLYESTER

100% Polyester

100% COTTON

RELAXED-FIT MEN'S DENIM JACKET WITH ONE SIDE MAINTAINING THE CLASSIC ELE-MENTS OF DENIM JACKETS AND THE OTHER SIDE INTEGRATING THE PATTERN OF A MEN'S TAILORED BLAZER. ASYMMETRICAL POCKETS WERE ADDED FOR FUNCTION, MAKING IT A FALL WARDROBE STAPLE.

PRODUCT COMES IN BLACK WASH ONLY.

#### Asymmetrical Jean Jacket

WEBSITE:

HTTPS://WWW.YSCOGI.COM

-

CONTACT: YHIZL@YSCOGI.COM

1-646-479-2021

Address:

90 STATE STREET STE 700 OFFICE