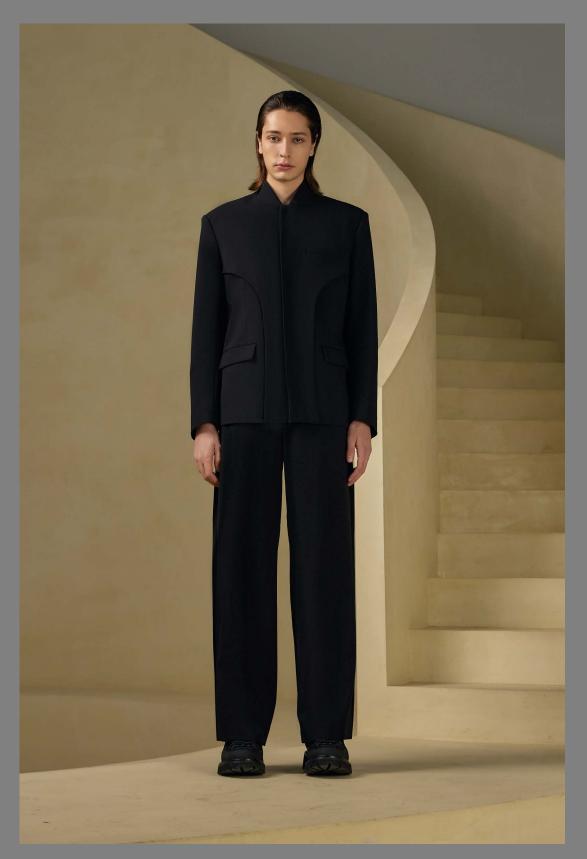

#### ZHONGSHAN

A REINTERPRETATION OF THE TRADITIONAL
CHINESE ZHONGSHAN SUIT. DESIGNED AND
CUT TO BE A STRAIGHT FIT STYLISH
EVERY-DAY JACKET. THE GRAY VERSION
PROVIDES A TONED-DOWN OPTION FOR
PEOPLE LOOKING FOR NEUTRAL WARDROBE
PIECES.

PRODUCT COMES IN BLACK AND GRAY.

67% TENCEL, 28% RAYON, 5% SPANDEX.

67% TENCEL, 28% RAYON, 5% SPANDEX.

Staight leg jeans cut in a soft material to produce a relaxed fit. The classic waistband and fly-front was transformed to be a cuff design with belt loops, side snaps on the pant legs and a button on the cuff. The dark denim gray and its playful versatility offers the option to dress-down, while the clean cut also fits a formal look. Perfect styling option for the Zhongshan Jacket.