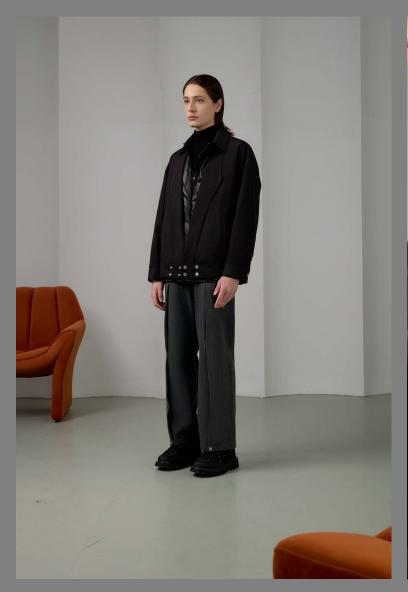

#### ZHONGSHAN

A REINTERPRETATION OF THE TRADITIONAL
CHINESE ZHONGSHAN SUIT. DESIGNED AND
CUT TO BE A STRAIGHT FIT STYLISH
EVERY-DAY JACKET. THE GRAY VERSION
PROVIDES A TONED-DOWN OPTION FOR
PEOPLE LOOKING FOR NEUTRAL WARDROBE
PIECES.

PRODUCT COMES IN BLACK AND GRAY.

67% TENCEL, 28% RAYON, 5% SPANDEX.

67% TENCEL, 28% RAYON, 5% SPANDEX.

Staight leg jeans cut in a soft material to produce a relaxed fit. The classic waistband and fly-front was transformed to be a cuff design with belt loops, side snaps on the pant legs and a button on the cuff. The dark denim gray and its playful versatility offers the option to dress-down, while the clean cut also fits a formal look. Perfect styling option for the Zhongshan Jacket.