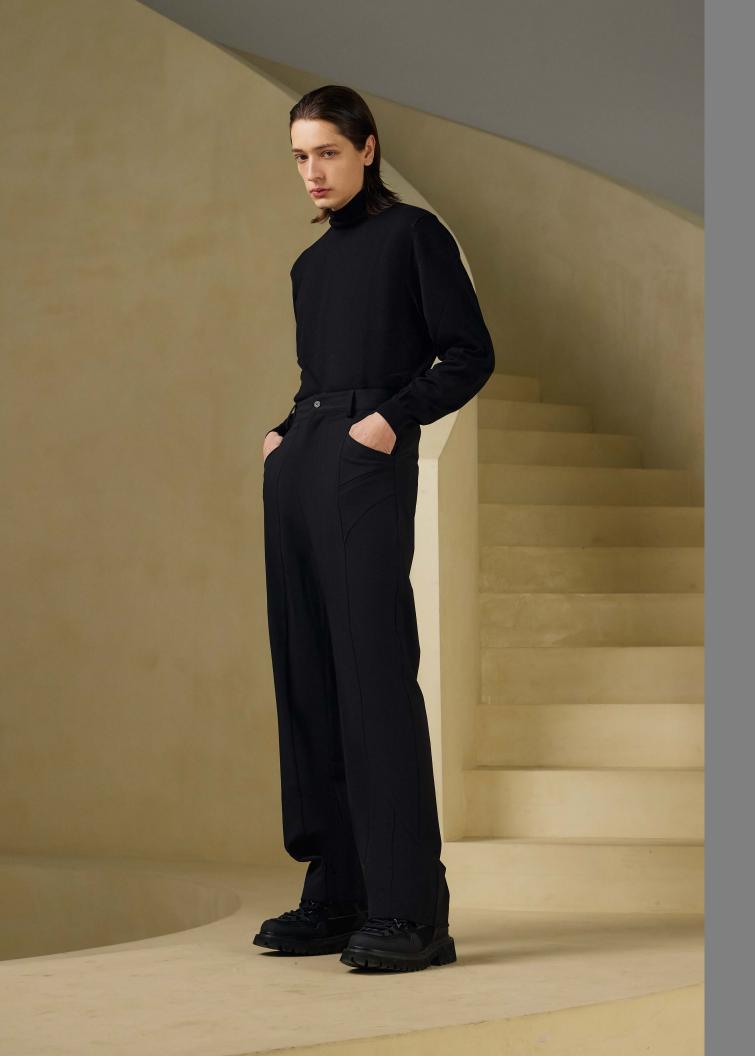

### THE Y-COLLAR SUITING JACKET

67% TENCEL, 28% RAYON, 5% SPANDEX.

CLEAN-CUT CLASSIC MEN'S SUITING PANTS
WITH AN ADDITIONAL CLOSED AND SLANTED
WELT POCKET DESIGN UNDERNEATH THE
OPEN SIDE POCKET. CURVED SEAMING DETAILS WAS ALSO INTEGRATED ON THE SIDE
AS A SUBTLE DESIGN FEATURE.

PRODUCT COMES IN BLACK ONLY.

#### BLACK SUITING TROUSERS