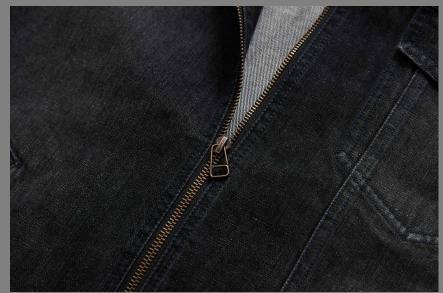

PRODUCT COMES IN BLACK AND CREAM.

100% POLYESTER

100% Polyester

100% COTTON

RELAXED-FIT MEN'S DENIM JACKET WITH ONE SIDE MAINTAINING THE CLASSIC ELE-MENTS OF DENIM JACKETS AND THE OTHER SIDE INTEGRATING THE PATTERN OF A MEN'S TAILORED BLAZER. ASYMMETRICAL POCKETS WERE ADDED FOR FUNCTION, MAKING IT A FALL WARDROBE STAPLE.

PRODUCT COMES IN BLACK WASH ONLY.

#### Asymmetrical Jean Jacket

WEBSITE:

HTTPS://WWW.YSCOGI.COM

-

CONTACT: YHIZL@YSCOGI.COM

1-646-479-2021

Address:

90 STATE STREET STE 700 OFFICE