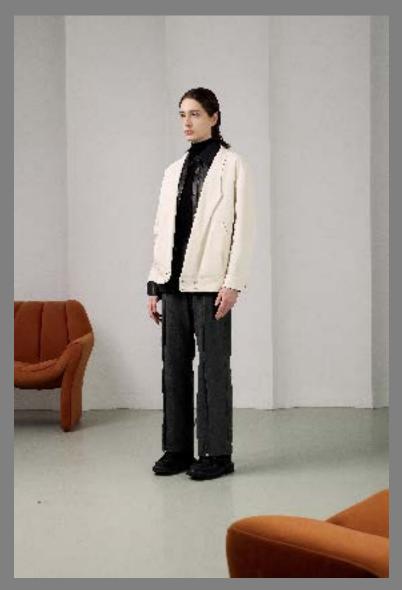

#### THE "YI" JACKET

"翼YI" STANDS FOR WINGS IN CHINESE, AN ANALOGY TO THE DOUBLE-LAYERED SLEEVE THAT COULD BE SEEN IN THAT BACK WHICH GIVES ROOM FOR EXTENDED MOVEMENT. DESIGNED AND CUT IN A STREAMLINED FORM-FITTING SILHOUETTE FOR A SENSUAL AND GENTLE STYLE. MAIN BODY IS MADE WITH TRADITIONAL SUITING FABRIC WHILE INTEGRATING A PANEL OF STETCH TWILL IN THE FRONT TO ADD IN A MODERN TWIST.

PRODUCT COMES IN BLACK AND CREAM.

Main: 17% Acetate 83% Polyester Front Panel: 60% Acetate 40% Polyester.

Main: 17% Acetate 83% Polyester Front Panel: 60% Acetate 40% Polyester.

100% COTTON

SLEEVELESS JEAN JACKET WITH WAISTBAND