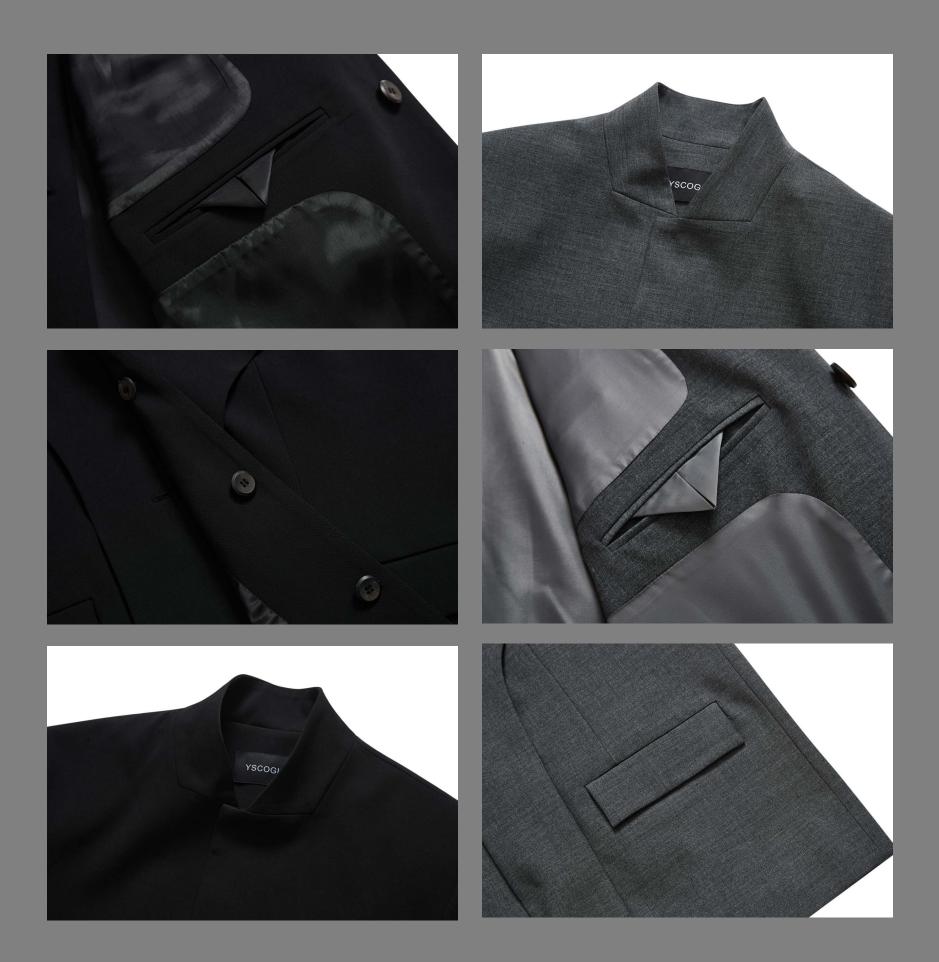

PRODUCT COMES IN GRAY WASH ONLY.

67% TENCEL, 28% RAYON, 5% SPANDEX.

MEN'S TAILORED JACKET WITH THE
BRAND-SIGNATURE Y-LAPEL. DESIGNED
AND CUT TO BE CLEAN WITH CRISP EDGES
ENHANCED BY THE CURVES OF THE COLLAR
AND LAPEL.

PRODUCT COMES IN BLACK ONLY.

### THE Y-COLLAR SUITING JACKET

67% TENCEL, 28% RAYON, 5% SPANDEX.

CLEAN-CUT CLASSIC MEN'S SUITING PANTS
WITH AN ADDITIONAL CLOSED AND SLANTED
WELT POCKET DESIGN UNDERNEATH THE
OPEN SIDE POCKET. CURVED SEAMING DETAILS WAS ALSO INTEGRATED ON THE SIDE
AS A SUBTLE DESIGN FEATURE.