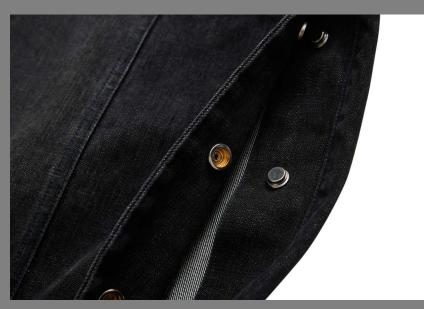

### Sleeveless Jean Jacket

100% COTTON

STRAIGHT-LEG SUITING TROUSER WITH FLAP
THAT COVERS THE FRONT FLY SECURED BY 3
METAL SNAPS. A PLEAT IS DESIGNED ON
BOTH LEGS TO ADD A LAYER OF DEPTH WITH
SOME SHADOW, THE PLEAT IS THEN
SECURED AT THE CUFF WITH ANOTHER
METAL SNAP. THE WAISTBAND IS ALSO DESIGNED WITH A INDENT IN THE FRONT TO
PRODUCE A HUGGING EFFECT.

PRODUCT COMES IN WASHED GRAY ONLY.

#### FLAP FRONT JEANS