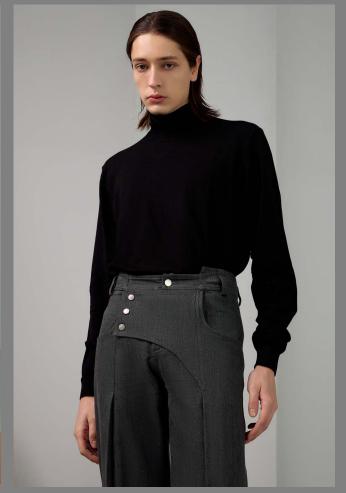

### Sleeveless Jean Jacket

100% COTTON

STRAIGHT-LEG SUITING TROUSER WITH FLAP
THAT COVERS THE FRONT FLY SECURED BY 3
METAL SNAPS. A PLEAT IS DESIGNED ON
BOTH LEGS TO ADD A LAYER OF DEPTH WITH
SOME SHADOW, THE PLEAT IS THEN
SECURED AT THE CUFF WITH ANOTHER
METAL SNAP. THE WAISTBAND IS ALSO DESIGNED WITH A INDENT IN THE FRONT TO
PRODUCE A HUGGING EFFECT.

PRODUCT COMES IN WASHED GRAY ONLY.

#### FLAP FRONT JEANS