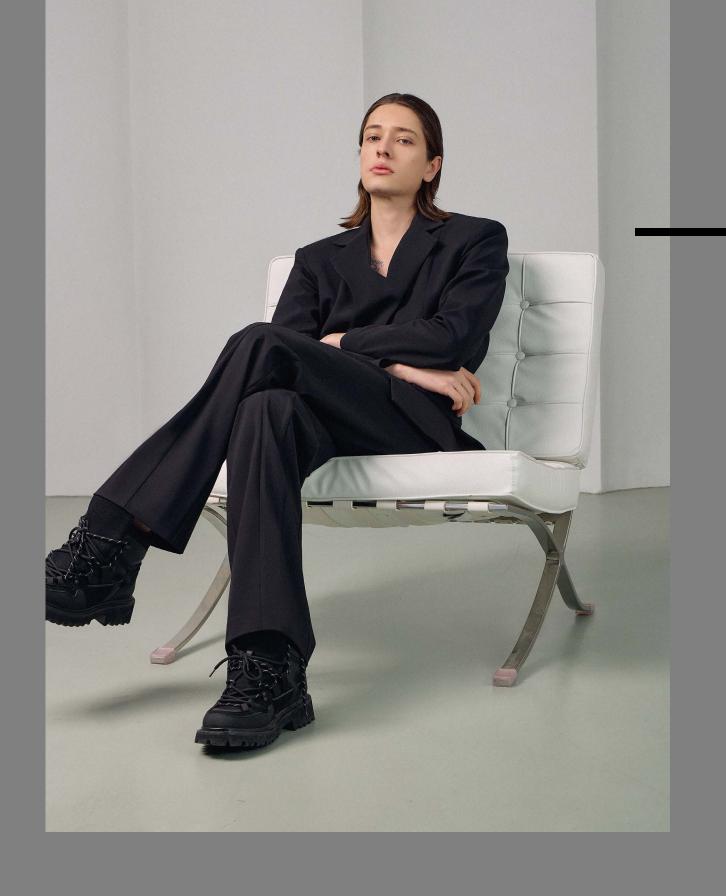

### THE Y-COLLAR SUITING JACKET

67% TENCEL, 28% RAYON, 5% SPANDEX.

CLEAN-CUT CLASSIC MEN'S SUITING PANTS
WITH AN ADDITIONAL CLOSED AND SLANTED
WELT POCKET DESIGN UNDERNEATH THE
OPEN SIDE POCKET. CURVED SEAMING DETAILS WAS ALSO INTEGRATED ON THE SIDE
AS A SUBTLE DESIGN FEATURE.

#### BLACK SUITING TROUSERS