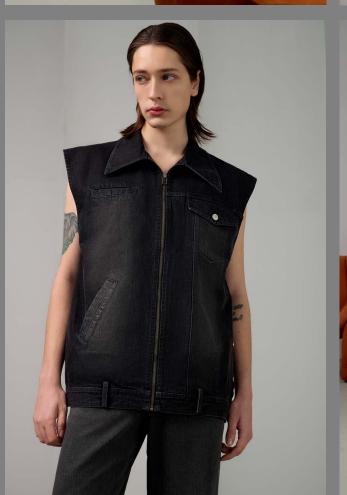

PRODUCT COMES IN BLACK AND CREAM.

Main: 17% Acetate 83% Polyester Front Panel: 60% Acetate 40% Polyester.

Main: 17% Acetate 83% Polyester Front Panel: 60% Acetate 40% Polyester.

100% COTTON

SLEEVELESS JEAN JACKET WITH WAISTBAND

DETAIL AROUND THE BOTTON EDGE, PANT

FLY WAS TRANSFORMED INTO THE FRONT

ZIPPER AND SIDE BUTTONED-CLOSURE.

DESIGNED AND CUT TO BE A STRAIGHT-FIT

AND CASUAL EVERY-DAY GARMENT.

PRODUCT COMES IN BLACK WASH ONLY.

### Sleeveless Jean Jacket

100% COTTON

STRAIGHT-LEG SUITING TROUSER WITH FLAP
THAT COVERS THE FRONT FLY SECURED BY 3
METAL SNAPS. A PLEAT IS DESIGNED ON
BOTH LEGS TO ADD A LAYER OF DEPTH WITH
SOME SHADOW, THE PLEAT IS THEN
SECURED AT THE CUFF WITH ANOTHER
METAL SNAP. THE WAISTBAND IS ALSO DESIGNED WITH A INDENT IN THE FRONT TO
PRODUCE A HUGGING EFFECT.