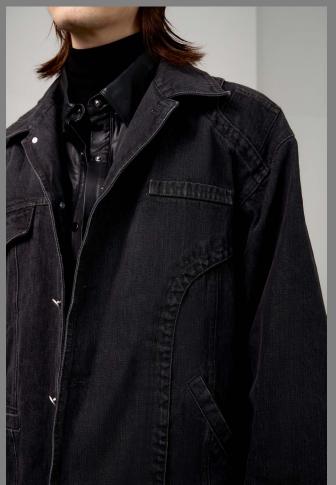

PRODUCT COMES IN BLACK AND CREAM.

100% POLYESTER

100% Polyester

100% COTTON

RELAXED-FIT MEN'S DENIM JACKET WITH ONE SIDE MAINTAINING THE CLASSIC ELE-MENTS OF DENIM JACKETS AND THE OTHER SIDE INTEGRATING THE PATTERN OF A MEN'S TAILORED BLAZER. ASYMMETRICAL POCKETS WERE ADDED FOR FUNCTION, MAKING IT A FALL WARDROBE STAPLE.

PRODUCT COMES IN BLACK WASH ONLY.

#### Asymmetrical Jean Jacket

WEBSITE:

HTTPS://WWW.YSCOGI.COM

-

CONTACT: YHIZL@YSCOGI.COM

1-646-479-2021

Address:

90 STATE STREET STE 700 OFFICE