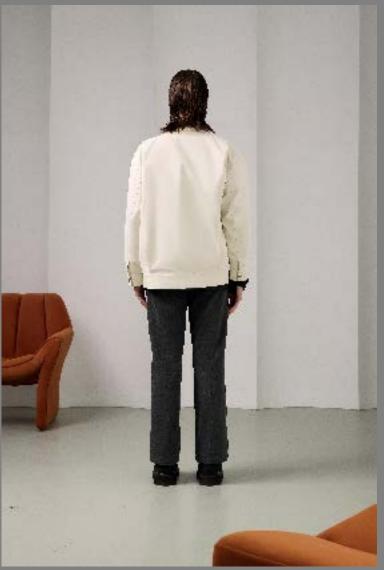

#### THE "YI" JACKET

"翼YI" STANDS FOR WINGS IN CHINESE, AN ANALOGY TO THE DOUBLE-LAYERED SLEEVE THAT COULD BE SEEN IN THAT BACK WHICH GIVES ROOM FOR EXTENDED MOVEMENT. DESIGNED AND CUT IN A STREAMLINED FORM-FITTING SILHOUETTE FOR A SENSUAL AND GENTLE STYLE. MAIN BODY IS MADE WITH TRADITIONAL SUITING FABRIC WHILE INTEGRATING A PANEL OF STETCH TWILL IN THE FRONT TO ADD IN A MODERN TWIST.

PRODUCT COMES IN BLACK AND CREAM.

Main: 17% Acetate 83% Polyester Front Panel: 60% Acetate 40% Polyester.

Main: 17% Acetate 83% Polyester Front Panel: 60% Acetate 40% Polyester.

100% COTTON

SLEEVELESS JEAN JACKET WITH WAISTBAND