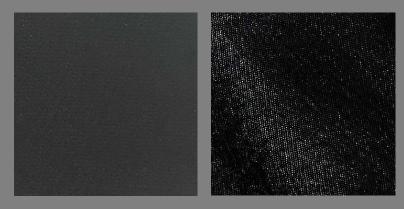

PRODUCT COMES IN BLACK AND GRAY.

67% TENCEL, 28% RAYON, 5% SPANDEX.

67% TENCEL, 28% RAYON, 5% SPANDEX.

Staight leg jeans cut in a soft material to produce a relaxed fit. The classic waistband and fly-front was transformed to be a cuff design with belt loops, side snaps on the pant legs and a button on the cuff. The dark denim gray and its playful versatility offers the option to dress-down, while the clean cut also fits a formal look. Perfect styling option for the Zhongshan Jacket.

PRODUCT COMES IN GRAY WASH ONLY.

67% TENCEL, 28% RAYON, 5% SPANDEX.

MEN'S TAILORED JACKET WITH THE
BRAND-SIGNATURE Y-LAPEL. DESIGNED
AND CUT TO BE CLEAN WITH CRISP EDGES
ENHANCED BY THE CURVES OF THE COLLAR
AND LAPEL.