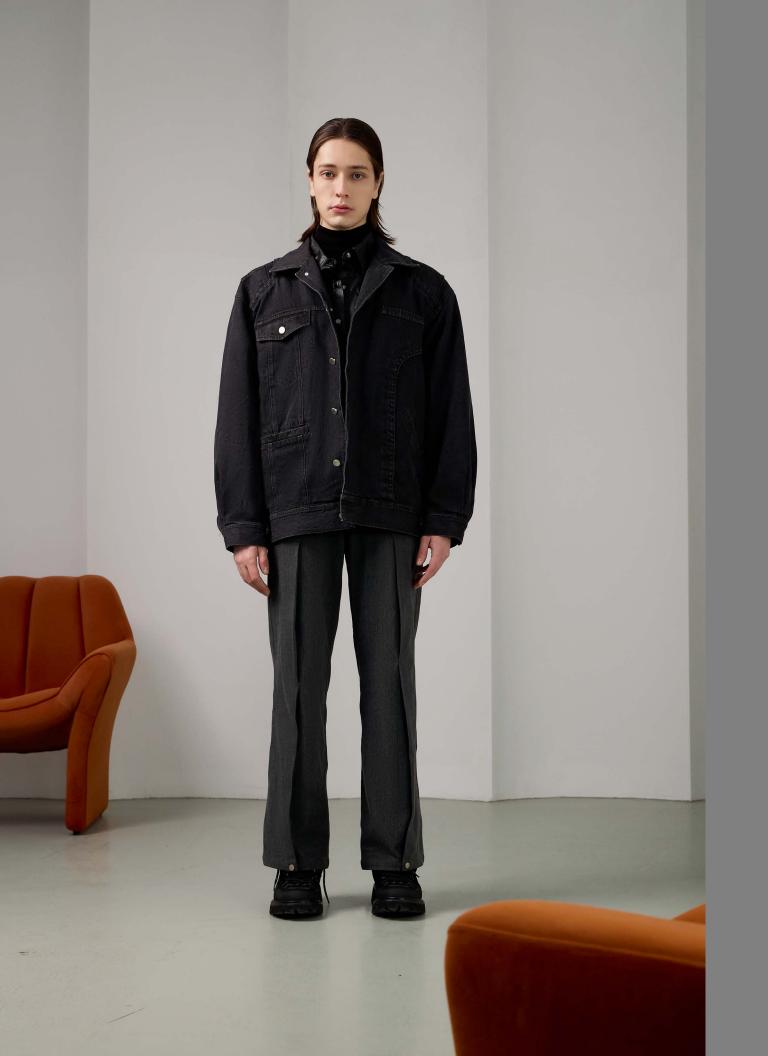

PRODUCT COMES IN BLACK AND GRAY.

67% TENCEL, 28% RAYON, 5% SPANDEX.

67% TENCEL, 28% RAYON, 5% SPANDEX.

Staight leg jeans cut in a soft material to produce a relaxed fit. The classic waistband and fly-front was transformed to be a cuff design with belt loops, side snaps on the pant legs and a button on the cuff. The dark denim gray and its playful versatility offers the option to dress-down, while the clean cut also fits a formal look. Perfect styling option for the Zhongshan Jacket.

PRODUCT COMES IN GRAY WASH ONLY.

67% TENCEL, 28% RAYON, 5% SPANDEX.

MEN'S TAILORED JACKET WITH THE
BRAND-SIGNATURE Y-LAPEL. DESIGNED
AND CUT TO BE CLEAN WITH CRISP EDGES
ENHANCED BY THE CURVES OF THE COLLAR
AND LAPEL.