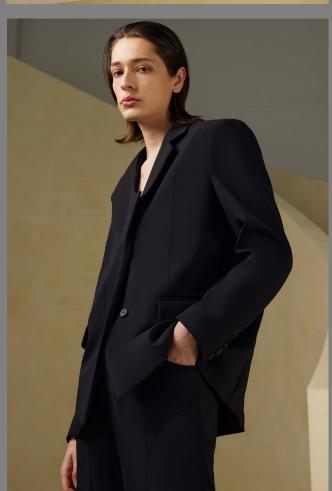

PRODUCT COMES IN GRAY WASH ONLY.

67% TENCEL, 28% RAYON, 5% SPANDEX.

MEN'S TAILORED JACKET WITH THE
BRAND-SIGNATURE Y-LAPEL. DESIGNED
AND CUT TO BE CLEAN WITH CRISP EDGES
ENHANCED BY THE CURVES OF THE COLLAR
AND LAPEL.

PRODUCT COMES IN BLACK ONLY.