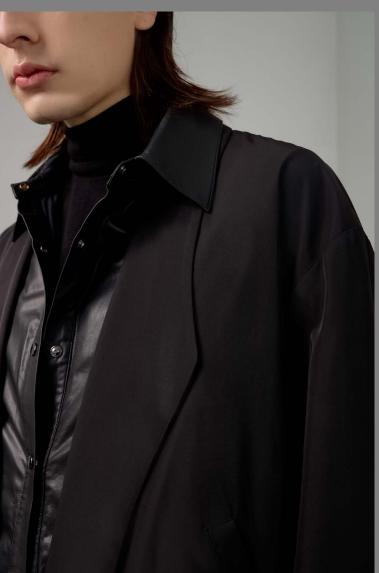

#### ZHONGSHAN

A REINTERPRETATION OF THE TRADITIONAL
CHINESE ZHONGSHAN SUIT. DESIGNED AND
CUT TO BE A STRAIGHT FIT STYLISH
EVERY-DAY JACKET. THE GRAY VERSION
PROVIDES A TONED-DOWN OPTION FOR
PEOPLE LOOKING FOR NEUTRAL WARDROBE
PIECES.

PRODUCT COMES IN BLACK AND GRAY.

67% TENCEL, 28% RAYON, 5% SPANDEX.

67% TENCEL, 28% RAYON, 5% SPANDEX.

Staight leg jeans cut in a soft material to produce a relaxed fit. The classic waistband and fly-front was transformed to be a cuff design with belt loops, side snaps on the pant legs and a button on the cuff. The dark denim gray and its playful versatility offers the option to dress-down, while the clean cut also fits a formal look. Perfect styling option for the Zhongshan Jacket.