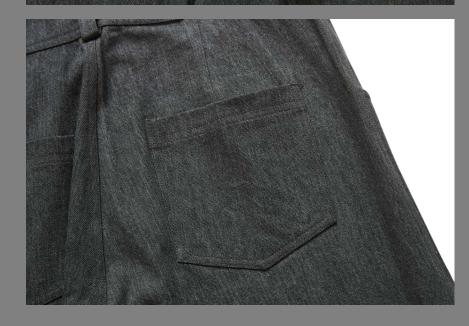

PRODUCT COMES IN BLACK AND GRAY.

67% TENCEL, 28% RAYON, 5% SPANDEX.

67% TENCEL, 28% RAYON, 5% SPANDEX.

Staight leg jeans cut in a soft material to produce a relaxed fit. The classic waistband and fly-front was transformed to be a cuff design with belt loops, side snaps on the pant legs and a button on the cuff. The dark denim gray and its playful versatility offers the option to dress-down, while the clean cut also fits a formal look. Perfect styling option for the Zhongshan Jacket.