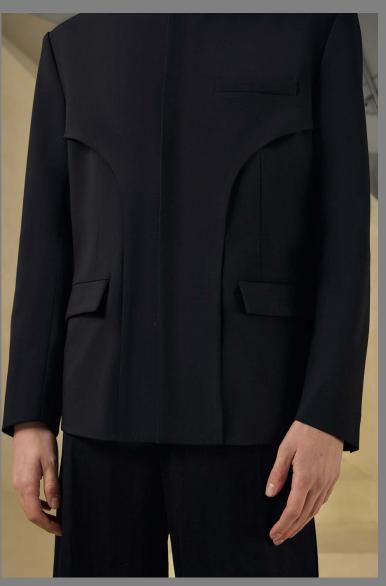

PRODUCT COMES IN GRAY WASH ONLY.

67% TENCEL, 28% RAYON, 5% SPANDEX.

MEN'S TAILORED JACKET WITH THE
BRAND-SIGNATURE Y-LAPEL. DESIGNED
AND CUT TO BE CLEAN WITH CRISP EDGES
ENHANCED BY THE CURVES OF THE COLLAR
AND LAPEL.

PRODUCT COMES IN BLACK ONLY.

### THE Y-COLLAR SUITING JACKET

67% TENCEL, 28% RAYON, 5% SPANDEX.

CLEAN-CUT CLASSIC MEN'S SUITING PANTS
WITH AN ADDITIONAL CLOSED AND SLANTED
WELT POCKET DESIGN UNDERNEATH THE
OPEN SIDE POCKET. CURVED SEAMING DETAILS WAS ALSO INTEGRATED ON THE SIDE
AS A SUBTLE DESIGN FEATURE.