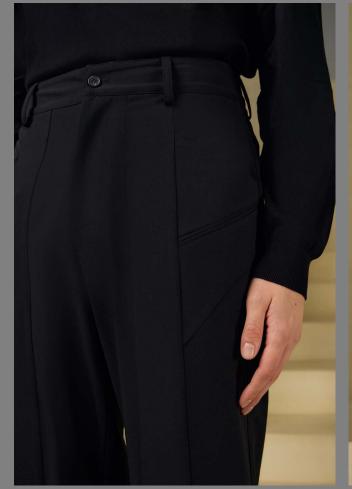

### THE Y-COLLAR SUITING JACKET

67% TENCEL, 28% RAYON, 5% SPANDEX.

CLEAN-CUT CLASSIC MEN'S SUITING PANTS
WITH AN ADDITIONAL CLOSED AND SLANTED
WELT POCKET DESIGN UNDERNEATH THE
OPEN SIDE POCKET. CURVED SEAMING DETAILS WAS ALSO INTEGRATED ON THE SIDE
AS A SUBTLE DESIGN FEATURE.

PRODUCT COMES IN BLACK ONLY.

#### BLACK SUITING TROUSERS