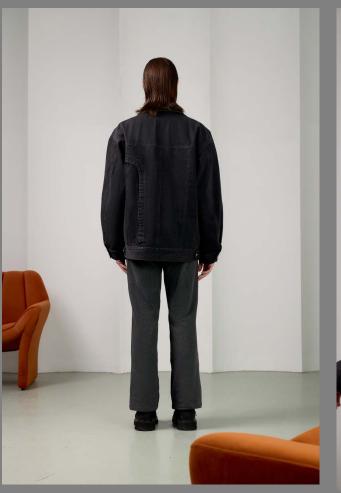

PRODUCT COMES IN BLACK AND CREAM.

100% POLYESTER

100% Polyester

100% COTTON

RELAXED-FIT MEN'S DENIM JACKET WITH ONE SIDE MAINTAINING THE CLASSIC ELE-MENTS OF DENIM JACKETS AND THE OTHER SIDE INTEGRATING THE PATTERN OF A MEN'S TAILORED BLAZER. ASYMMETRICAL POCKETS WERE ADDED FOR FUNCTION, MAKING IT A FALL WARDROBE STAPLE.

PRODUCT COMES IN BLACK WASH ONLY.

#### Asymmetrical Jean Jacket

WEBSITE:

HTTPS://WWW.YSCOGI.COM

-

CONTACT: YHIZL@YSCOGI.COM

1-646-479-2021

Address:

90 STATE STREET STE 700 OFFICE