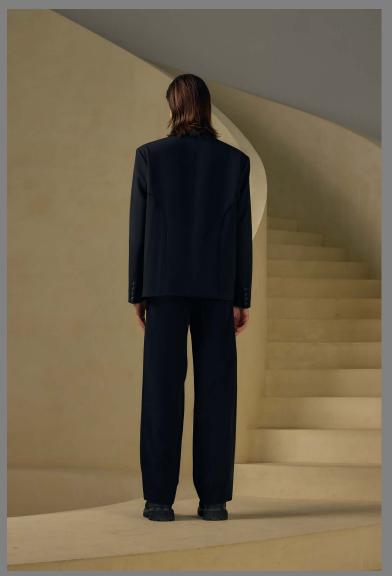

PRODUCT COMES IN GRAY WASH ONLY.

67% TENCEL, 28% RAYON, 5% SPANDEX.

MEN'S TAILORED JACKET WITH THE
BRAND-SIGNATURE Y-LAPEL. DESIGNED
AND CUT TO BE CLEAN WITH CRISP EDGES
ENHANCED BY THE CURVES OF THE COLLAR
AND LAPEL.

PRODUCT COMES IN BLACK ONLY.

### THE Y-COLLAR SUITING JACKET

67% TENCEL, 28% RAYON, 5% SPANDEX.

CLEAN-CUT CLASSIC MEN'S SUITING PANTS
WITH AN ADDITIONAL CLOSED AND SLANTED
WELT POCKET DESIGN UNDERNEATH THE
OPEN SIDE POCKET. CURVED SEAMING DETAILS WAS ALSO INTEGRATED ON THE SIDE
AS A SUBTLE DESIGN FEATURE.