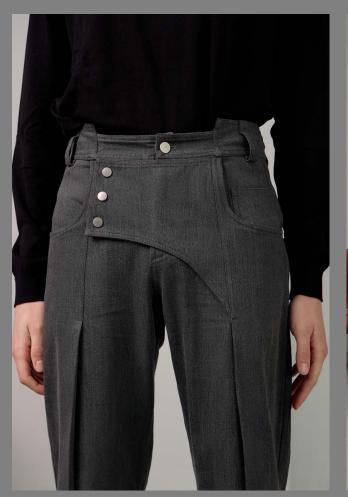

### Sleeveless Jean Jacket

100% COTTON

STRAIGHT-LEG SUITING TROUSER WITH FLAP
THAT COVERS THE FRONT FLY SECURED BY 3
METAL SNAPS. A PLEAT IS DESIGNED ON
BOTH LEGS TO ADD A LAYER OF DEPTH WITH
SOME SHADOW, THE PLEAT IS THEN
SECURED AT THE CUFF WITH ANOTHER
METAL SNAP. THE WAISTBAND IS ALSO DESIGNED WITH A INDENT IN THE FRONT TO
PRODUCE A HUGGING EFFECT.

PRODUCT COMES IN WASHED GRAY ONLY.

#### FLAP FRONT JEANS