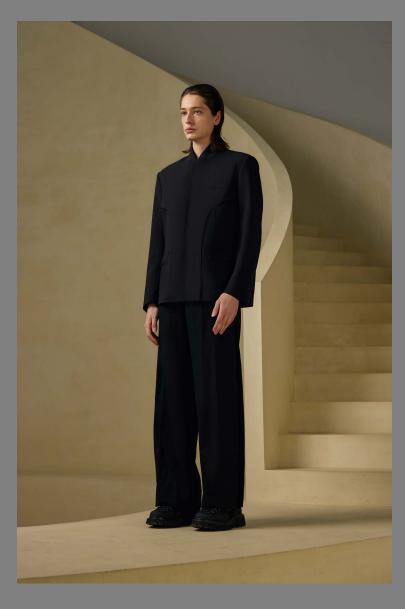

PRODUCT COMES IN GRAY WASH ONLY.

67% TENCEL, 28% RAYON, 5% SPANDEX.

MEN'S TAILORED JACKET WITH THE
BRAND-SIGNATURE Y-LAPEL. DESIGNED
AND CUT TO BE CLEAN WITH CRISP EDGES
ENHANCED BY THE CURVES OF THE COLLAR
AND LAPEL.

PRODUCT COMES IN BLACK ONLY.

### THE Y-COLLAR SUITING JACKET

67% TENCEL, 28% RAYON, 5% SPANDEX.

CLEAN-CUT CLASSIC MEN'S SUITING PANTS
WITH AN ADDITIONAL CLOSED AND SLANTED
WELT POCKET DESIGN UNDERNEATH THE
OPEN SIDE POCKET. CURVED SEAMING DETAILS WAS ALSO INTEGRATED ON THE SIDE
AS A SUBTLE DESIGN FEATURE.