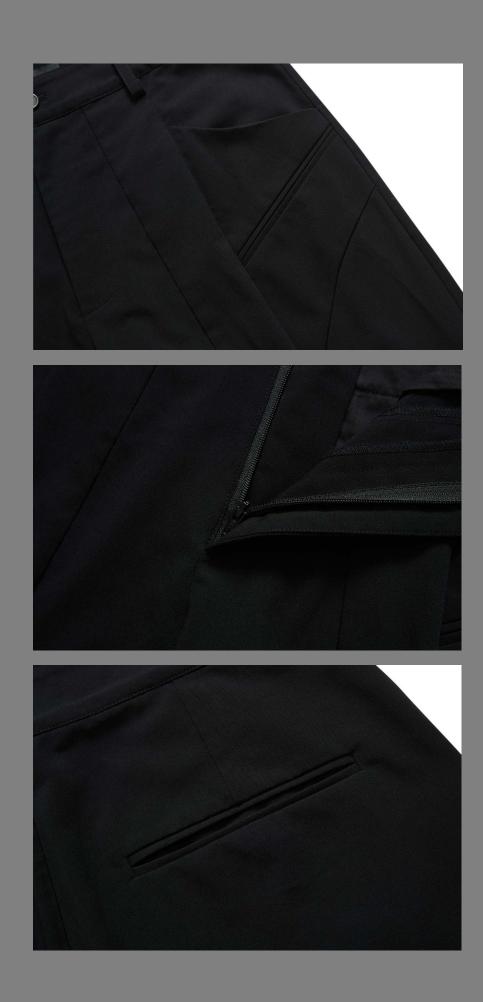

### THE Y-COLLAR SUITING JACKET

67% TENCEL, 28% RAYON, 5% SPANDEX.

CLEAN-CUT CLASSIC MEN'S SUITING PANTS
WITH AN ADDITIONAL CLOSED AND SLANTED
WELT POCKET DESIGN UNDERNEATH THE
OPEN SIDE POCKET. CURVED SEAMING DETAILS WAS ALSO INTEGRATED ON THE SIDE
AS A SUBTLE DESIGN FEATURE.

PRODUCT COMES IN BLACK ONLY.

#### BLACK SUITING TROUSERS