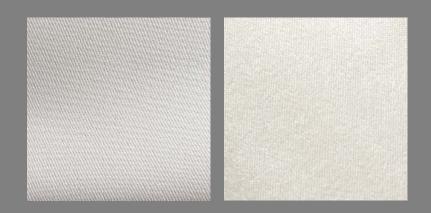

#### THE "YI" JACKET

"翼YI" STANDS FOR WINGS IN CHINESE, AN ANALOGY TO THE DOUBLE-LAYERED SLEEVE THAT COULD BE SEEN IN THAT BACK WHICH GIVES ROOM FOR EXTENDED MOVEMENT. DESIGNED AND CUT IN A STREAMLINED FORM-FITTING SILHOUETTE FOR A SENSUAL AND GENTLE STYLE. MAIN BODY IS MADE WITH TRADITIONAL SUITING FABRIC WHILE INTEGRATING A PANEL OF STETCH TWILL IN THE FRONT TO ADD IN A MODERN TWIST.

PRODUCT COMES IN BLACK AND CREAM.

Main: 17% Acetate 83% Polyester Front Panel: 60% Acetate 40% Polyester.

Main: 17% Acetate 83% Polyester Front Panel: 60% Acetate 40% Polyester.

100% COTTON

SLEEVELESS JEAN JACKET WITH WAISTBAND