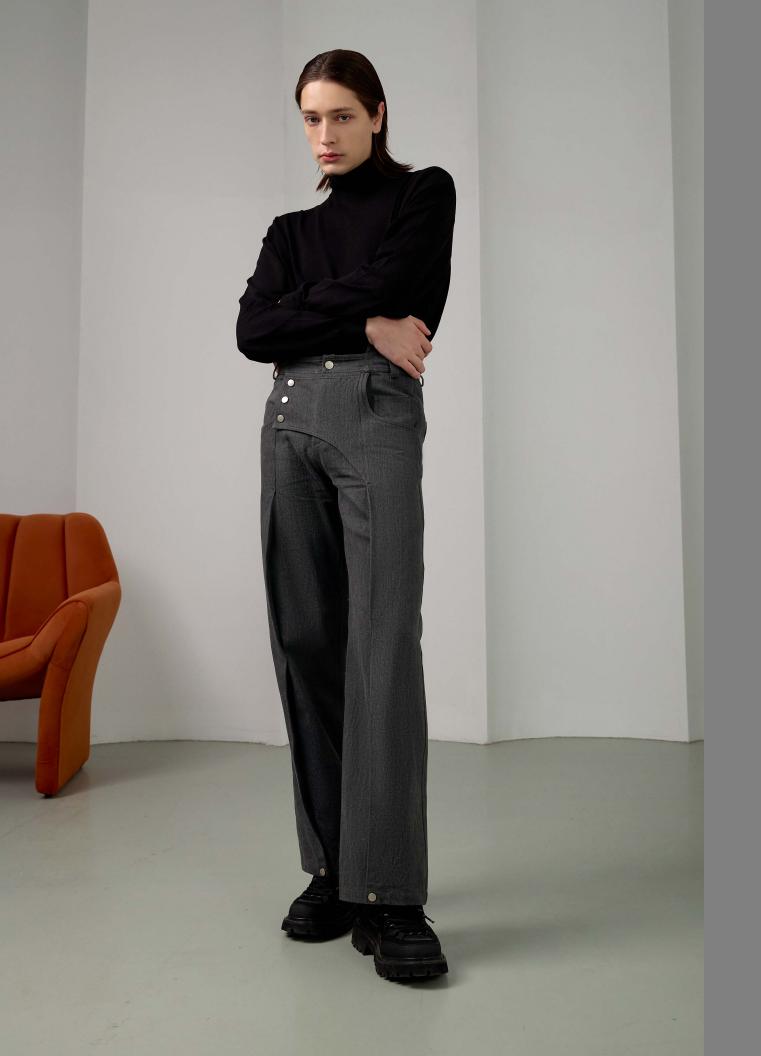

### Sleeveless Jean Jacket

100% COTTON

STRAIGHT-LEG SUITING TROUSER WITH FLAP
THAT COVERS THE FRONT FLY SECURED BY 3
METAL SNAPS. A PLEAT IS DESIGNED ON
BOTH LEGS TO ADD A LAYER OF DEPTH WITH
SOME SHADOW, THE PLEAT IS THEN
SECURED AT THE CUFF WITH ANOTHER
METAL SNAP. THE WAISTBAND IS ALSO DESIGNED WITH A INDENT IN THE FRONT TO
PRODUCE A HUGGING EFFECT.

PRODUCT COMES IN WASHED GRAY ONLY.

#### FLAP FRONT JEANS