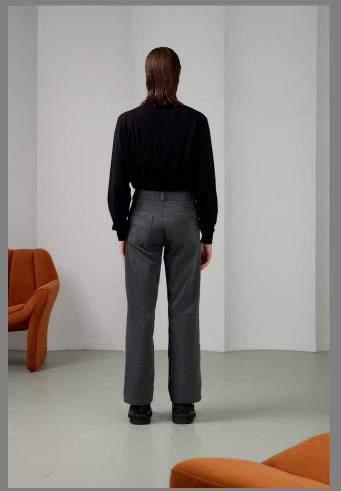

PRODUCT COMES IN BLACK AND GRAY.

67% TENCEL, 28% RAYON, 5% SPANDEX.

67% TENCEL, 28% RAYON, 5% SPANDEX.

Staight leg jeans cut in a soft material to produce a relaxed fit. The classic waistband and fly-front was transformed to be a cuff design with belt loops, side snaps on the pant legs and a button on the cuff. The dark denim gray and its playful versatility offers the option to dress-down, while the clean cut also fits a formal look. Perfect styling option for the Zhongshan Jacket.