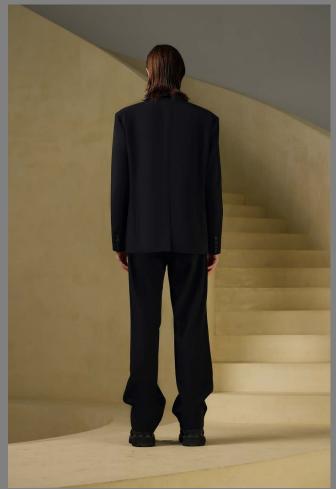

PRODUCT COMES IN GRAY WASH ONLY.

67% TENCEL, 28% RAYON, 5% SPANDEX.

MEN'S TAILORED JACKET WITH THE
BRAND-SIGNATURE Y-LAPEL. DESIGNED
AND CUT TO BE CLEAN WITH CRISP EDGES
ENHANCED BY THE CURVES OF THE COLLAR
AND LAPEL.

PRODUCT COMES IN BLACK ONLY.