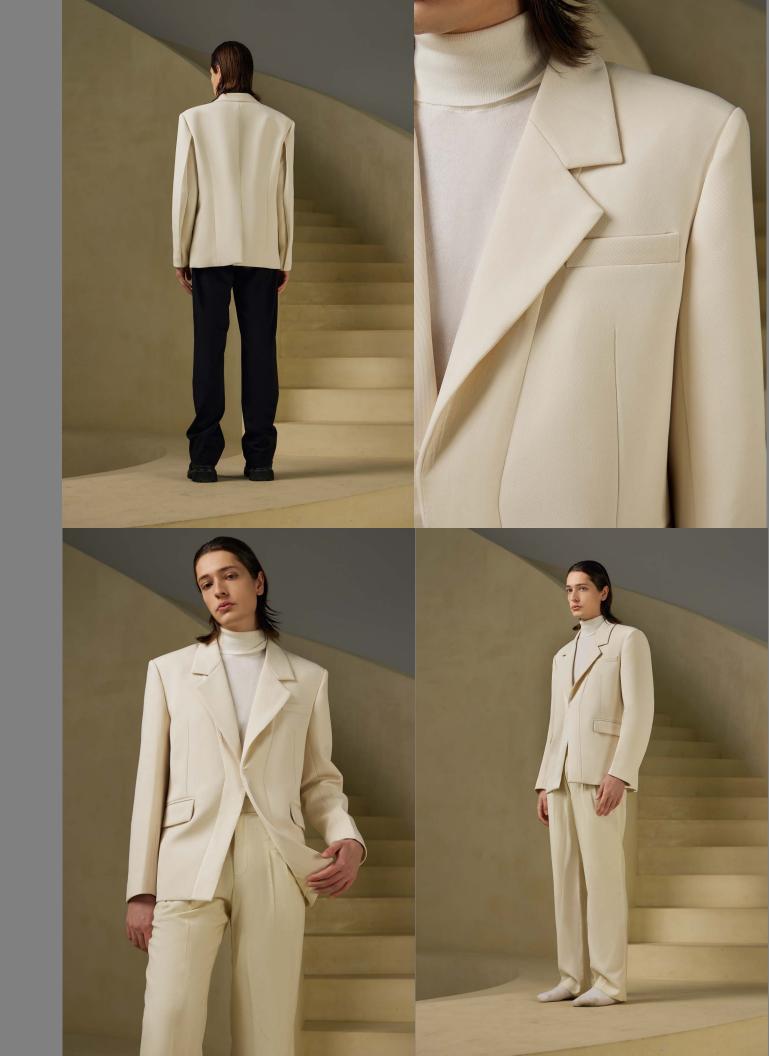

PRODUCT COMES IN GRAY WASH ONLY.

67% TENCEL, 28% RAYON, 5% SPANDEX.

MEN'S TAILORED JACKET WITH THE
BRAND-SIGNATURE Y-LAPEL. DESIGNED
AND CUT TO BE CLEAN WITH CRISP EDGES
ENHANCED BY THE CURVES OF THE COLLAR
AND LAPEL.

PRODUCT COMES IN BLACK ONLY.

### THE Y-COLLAR SUITING JACKET

67% TENCEL, 28% RAYON, 5% SPANDEX.

CLEAN-CUT CLASSIC MEN'S SUITING PANTS
WITH AN ADDITIONAL CLOSED AND SLANTED
WELT POCKET DESIGN UNDERNEATH THE
OPEN SIDE POCKET. CURVED SEAMING DETAILS WAS ALSO INTEGRATED ON THE SIDE
AS A SUBTLE DESIGN FEATURE.