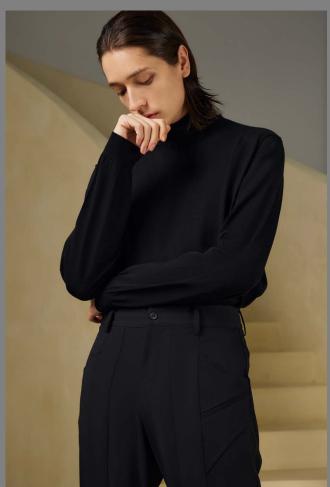

### THE Y-COLLAR SUITING JACKET

67% TENCEL, 28% RAYON, 5% SPANDEX.

CLEAN-CUT CLASSIC MEN'S SUITING PANTS
WITH AN ADDITIONAL CLOSED AND SLANTED
WELT POCKET DESIGN UNDERNEATH THE
OPEN SIDE POCKET. CURVED SEAMING DETAILS WAS ALSO INTEGRATED ON THE SIDE
AS A SUBTLE DESIGN FEATURE.

PRODUCT COMES IN BLACK ONLY.

#### BLACK SUITING TROUSERS