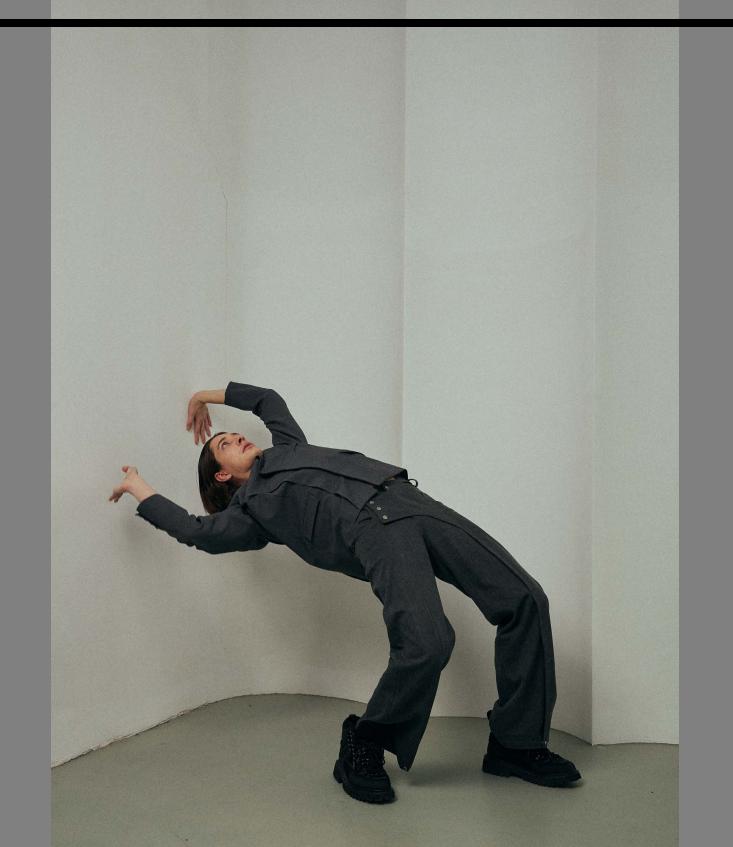

#### ZHONGSHAN

A REINTERPRETATION OF THE TRADITIONAL
CHINESE ZHONGSHAN SUIT. DESIGNED AND
CUT TO BE A STRAIGHT FIT STYLISH
EVERY-DAY JACKET. THE GRAY VERSION
PROVIDES A TONED-DOWN OPTION FOR
PEOPLE LOOKING FOR NEUTRAL WARDROBE
PIECES.

PRODUCT COMES IN BLACK AND GRAY.

67% TENCEL, 28% RAYON, 5% SPANDEX.

67% TENCEL, 28% RAYON, 5% SPANDEX.

Staight leg jeans cut in a soft material to produce a relaxed fit. The classic waistband and fly-front was transformed to be a cuff design with belt loops, side snaps on the pant legs and a button on the cuff. The dark denim gray and its playful versatility offers the option to dress-down, while the clean cut also fits a formal look. Perfect styling option for the Zhongshan Jacket.