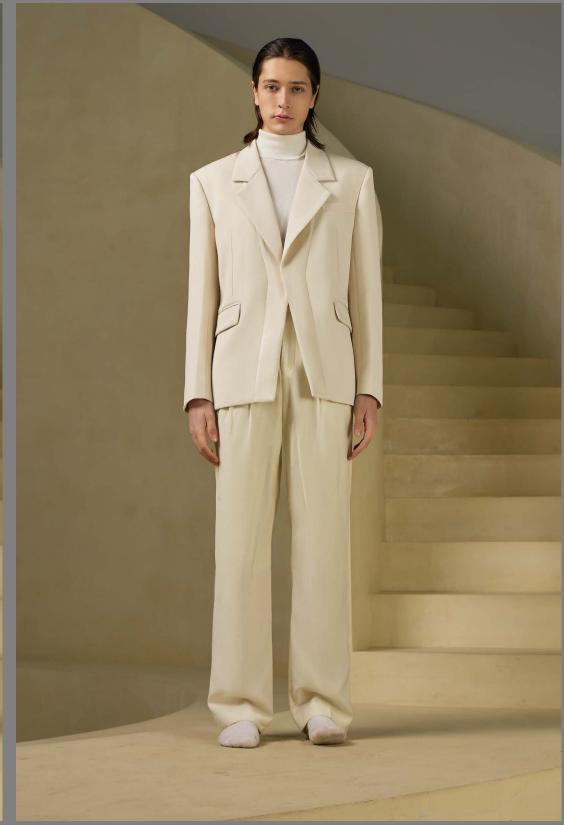

PRODUCT COMES IN GRAY WASH ONLY.

67% TENCEL, 28% RAYON, 5% SPANDEX.

MEN'S TAILORED JACKET WITH THE
BRAND-SIGNATURE Y-LAPEL. DESIGNED
AND CUT TO BE CLEAN WITH CRISP EDGES
ENHANCED BY THE CURVES OF THE COLLAR
AND LAPEL.

PRODUCT COMES IN BLACK ONLY.

### THE Y-COLLAR SUITING JACKET

67% TENCEL, 28% RAYON, 5% SPANDEX.

CLEAN-CUT CLASSIC MEN'S SUITING PANTS
WITH AN ADDITIONAL CLOSED AND SLANTED
WELT POCKET DESIGN UNDERNEATH THE
OPEN SIDE POCKET. CURVED SEAMING DETAILS WAS ALSO INTEGRATED ON THE SIDE
AS A SUBTLE DESIGN FEATURE.