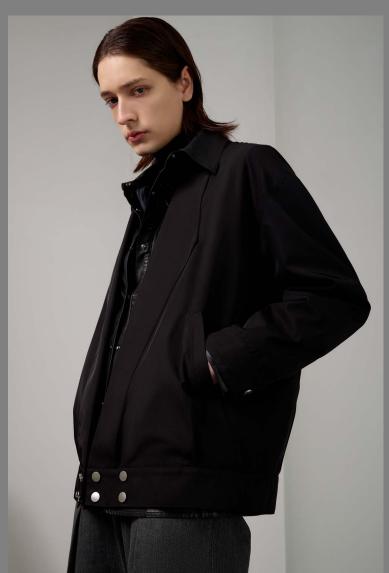

# RELAXED-FIT BOMBER JACKET

THE TRADITIONAL WEATHER-PROOF NYLON
BOMBER JACKET HAS BEEN RE-DESIGNED
WITH A WIDE ANGLED SHAW COLLAR. THE
SILHOUETTE IS CUT TO BE OVERSIZED TO FIT
AN EVERY-DAY PRACTICAL LIFESTYLE.

PRODUCT COMES IN BLACK AND CREAM.

100% POLYESTER

100% Polyester

100% COTTON

RELAXED-FIT MEN'S DENIM JACKET WITH ONE SIDE MAINTAINING THE CLASSIC ELE-MENTS OF DENIM JACKETS AND THE OTHER SIDE INTEGRATING THE PATTERN OF A MEN'S TAILORED BLAZER. ASYMMETRICAL POCKETS WERE ADDED FOR FUNCTION, MAKING IT A FALL WARDROBE STAPLE.