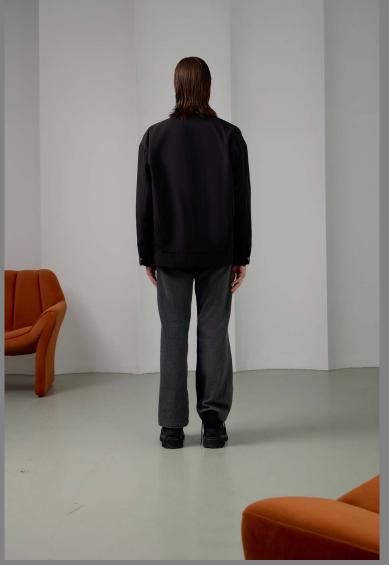

#### ZHONGSHAN

A REINTERPRETATION OF THE TRADITIONAL
CHINESE ZHONGSHAN SUIT. DESIGNED AND
CUT TO BE A STRAIGHT FIT STYLISH
EVERY-DAY JACKET. THE GRAY VERSION
PROVIDES A TONED-DOWN OPTION FOR
PEOPLE LOOKING FOR NEUTRAL WARDROBE
PIECES.

PRODUCT COMES IN BLACK AND GRAY.

67% TENCEL, 28% RAYON, 5% SPANDEX.

67% TENCEL, 28% RAYON, 5% SPANDEX.

Staight leg jeans cut in a soft material to produce a relaxed fit. The classic waistband and fly-front was transformed to be a cuff design with belt loops, side snaps on the pant legs and a button on the cuff. The dark denim gray and its playful versatility offers the option to dress-down, while the clean cut also fits a formal look. Perfect styling option for the Zhongshan Jacket.