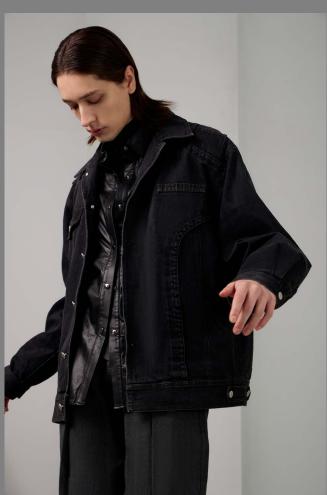

PRODUCT COMES IN BLACK AND CREAM.

100% POLYESTER

100% Polyester

100% COTTON

RELAXED-FIT MEN'S DENIM JACKET WITH ONE SIDE MAINTAINING THE CLASSIC ELE-MENTS OF DENIM JACKETS AND THE OTHER SIDE INTEGRATING THE PATTERN OF A MEN'S TAILORED BLAZER. ASYMMETRICAL POCKETS WERE ADDED FOR FUNCTION, MAKING IT A FALL WARDROBE STAPLE.

PRODUCT COMES IN BLACK WASH ONLY.

#### Asymmetrical Jean Jacket

WEBSITE:

HTTPS://WWW.YSCOGI.COM

-

CONTACT: YHIZL@YSCOGI.COM

1-646-479-2021

Address:

90 STATE STREET STE 700 OFFICE