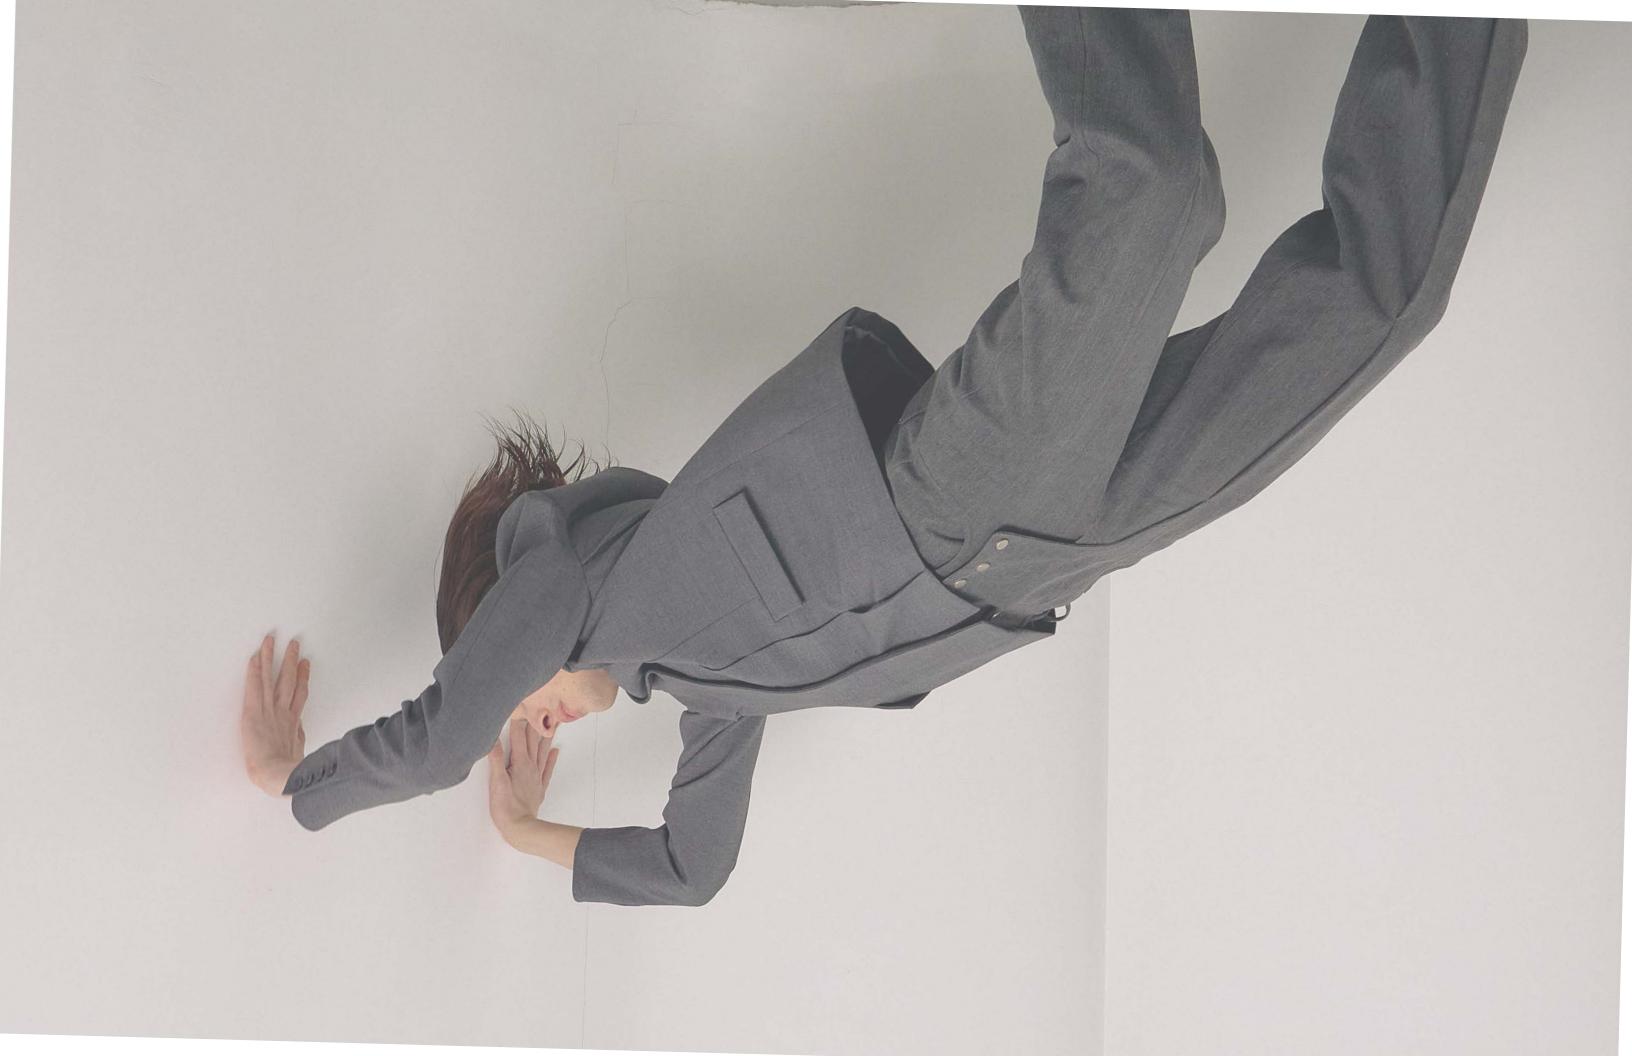

### THE Y-COLLAR SUITING JACKET

67% TENCEL, 28% RAYON, 5% SPANDEX.

CLEAN-CUT CLASSIC MEN'S SUITING PANTS
WITH AN ADDITIONAL CLOSED AND SLANTED
WELT POCKET DESIGN UNDERNEATH THE
OPEN SIDE POCKET. CURVED SEAMING DETAILS WAS ALSO INTEGRATED ON THE SIDE
AS A SUBTLE DESIGN FEATURE.