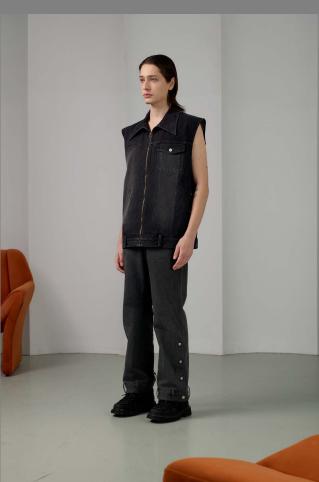

### Sleeveless Jean Jacket

100% COTTON

STRAIGHT-LEG SUITING TROUSER WITH FLAP
THAT COVERS THE FRONT FLY SECURED BY 3
METAL SNAPS. A PLEAT IS DESIGNED ON
BOTH LEGS TO ADD A LAYER OF DEPTH WITH
SOME SHADOW, THE PLEAT IS THEN
SECURED AT THE CUFF WITH ANOTHER
METAL SNAP. THE WAISTBAND IS ALSO DESIGNED WITH A INDENT IN THE FRONT TO
PRODUCE A HUGGING EFFECT.

PRODUCT COMES IN WASHED GRAY ONLY.

#### FLAP FRONT JEANS