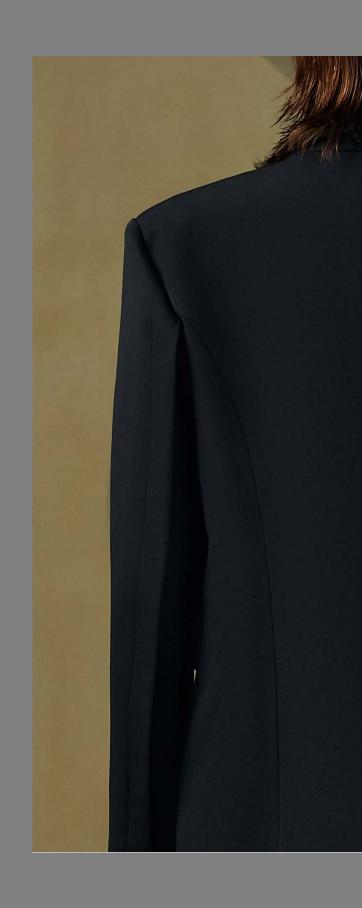

PRODUCT COMES IN GRAY WASH ONLY.

67% TENCEL, 28% RAYON, 5% SPANDEX.

MEN'S TAILORED JACKET WITH THE
BRAND-SIGNATURE Y-LAPEL. DESIGNED
AND CUT TO BE CLEAN WITH CRISP EDGES
ENHANCED BY THE CURVES OF THE COLLAR
AND LAPEL.

PRODUCT COMES IN BLACK ONLY.

### THE Y-COLLAR SUITING JACKET

67% TENCEL, 28% RAYON, 5% SPANDEX.

CLEAN-CUT CLASSIC MEN'S SUITING PANTS
WITH AN ADDITIONAL CLOSED AND SLANTED
WELT POCKET DESIGN UNDERNEATH THE
OPEN SIDE POCKET. CURVED SEAMING DETAILS WAS ALSO INTEGRATED ON THE SIDE
AS A SUBTLE DESIGN FEATURE.