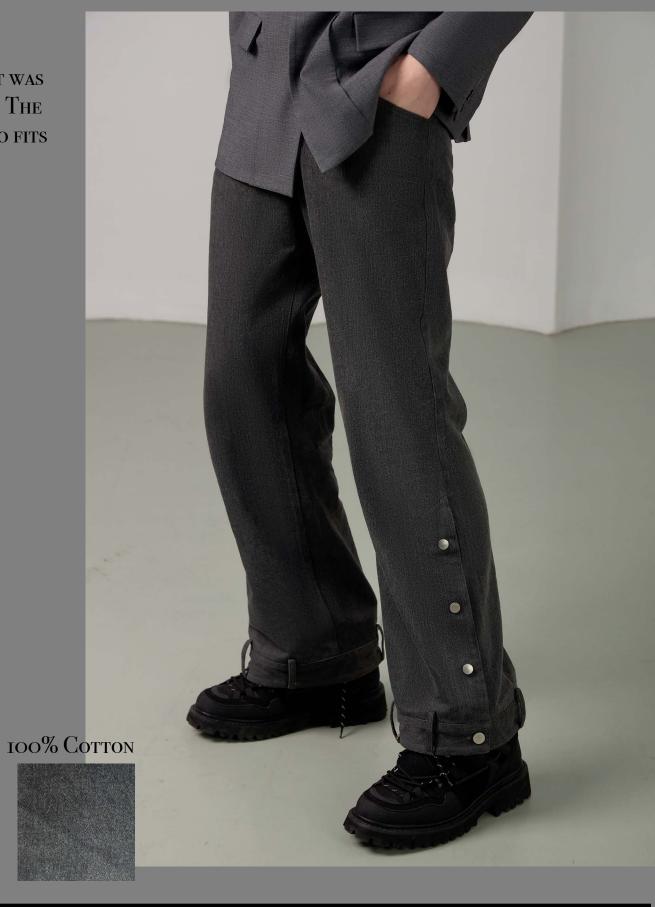

PRODUCT COMES IN BLACK AND GRAY.

67% TENCEL, 28% RAYON, 5% SPANDEX.

67% TENCEL, 28% RAYON, 5% SPANDEX.

Staight leg jeans cut in a soft material to produce a relaxed fit. The classic waistband and fly-front was transformed to be a cuff design with belt loops, side snaps on the pant legs and a button on the cuff. The dark denim gray and its playful versatility offers the option to dress-down, while the clean cut also fits a formal look. Perfect styling option for the Zhongshan Jacket.