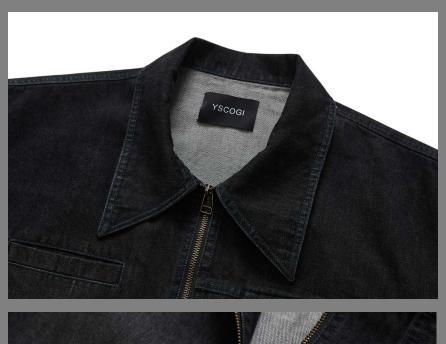

PRODUCT COMES IN BLACK AND CREAM.

100% POLYESTER

100% Polyester

100% COTTON

RELAXED-FIT MEN'S DENIM JACKET WITH ONE SIDE MAINTAINING THE CLASSIC ELE-MENTS OF DENIM JACKETS AND THE OTHER SIDE INTEGRATING THE PATTERN OF A MEN'S TAILORED BLAZER. ASYMMETRICAL POCKETS WERE ADDED FOR FUNCTION, MAKING IT A FALL WARDROBE STAPLE.

PRODUCT COMES IN BLACK WASH ONLY.

#### Asymmetrical Jean Jacket

WEBSITE:

HTTPS://WWW.YSCOGI.COM

-

CONTACT: YHIZL@YSCOGI.COM

1-646-479-2021

Address:

90 STATE STREET STE 700 OFFICE