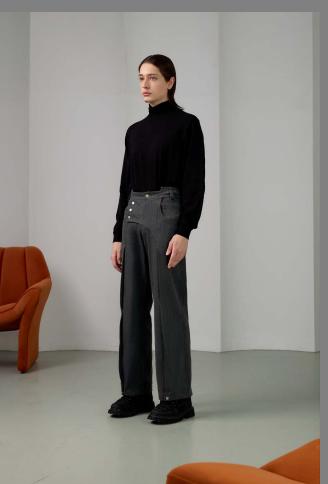

### Sleeveless Jean Jacket

100% COTTON

STRAIGHT-LEG SUITING TROUSER WITH FLAP
THAT COVERS THE FRONT FLY SECURED BY 3
METAL SNAPS. A PLEAT IS DESIGNED ON
BOTH LEGS TO ADD A LAYER OF DEPTH WITH
SOME SHADOW, THE PLEAT IS THEN
SECURED AT THE CUFF WITH ANOTHER
METAL SNAP. THE WAISTBAND IS ALSO DESIGNED WITH A INDENT IN THE FRONT TO
PRODUCE A HUGGING EFFECT.

PRODUCT COMES IN WASHED GRAY ONLY.

#### FLAP FRONT JEANS