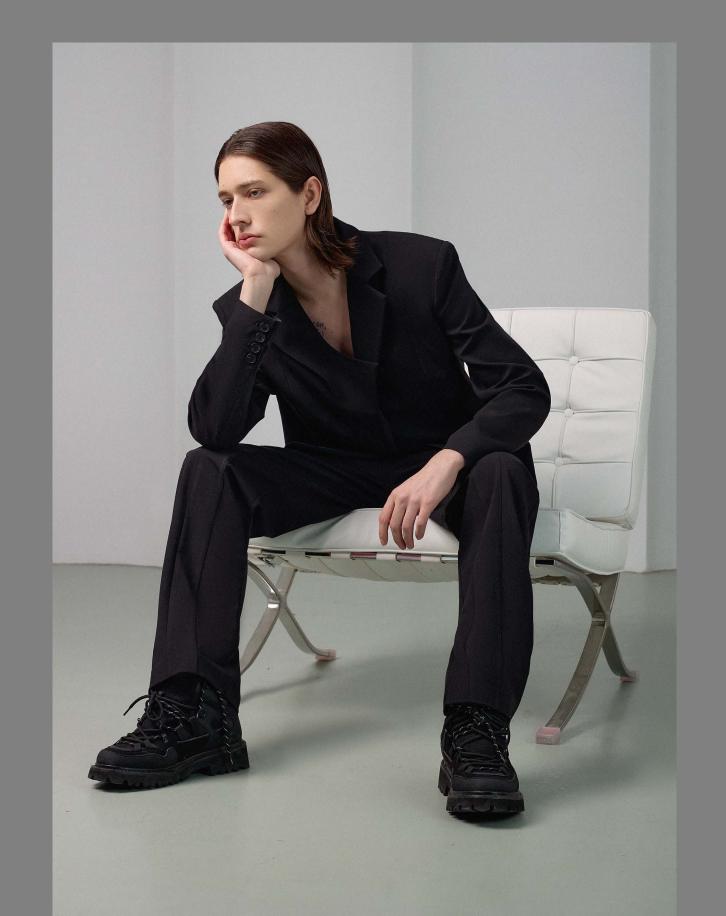

### THE Y-COLLAR SUITING JACKET

67% TENCEL, 28% RAYON, 5% SPANDEX.

CLEAN-CUT CLASSIC MEN'S SUITING PANTS
WITH AN ADDITIONAL CLOSED AND SLANTED
WELT POCKET DESIGN UNDERNEATH THE
OPEN SIDE POCKET. CURVED SEAMING DETAILS WAS ALSO INTEGRATED ON THE SIDE
AS A SUBTLE DESIGN FEATURE.

#### BLACK SUITING TROUSERS