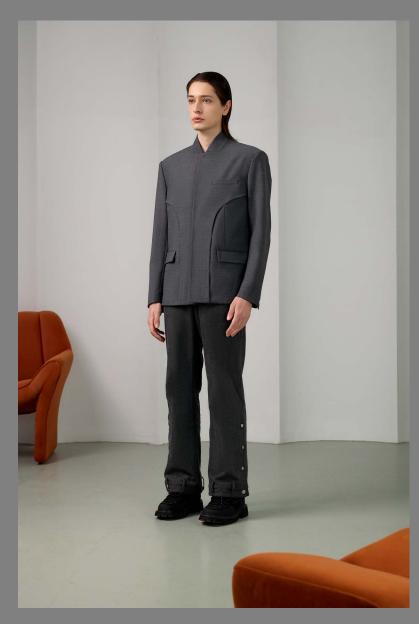

PRODUCT COMES IN GRAY WASH ONLY.

67% TENCEL, 28% RAYON, 5% SPANDEX.

MEN'S TAILORED JACKET WITH THE
BRAND-SIGNATURE Y-LAPEL. DESIGNED
AND CUT TO BE CLEAN WITH CRISP EDGES
ENHANCED BY THE CURVES OF THE COLLAR
AND LAPEL.

PRODUCT COMES IN BLACK ONLY.

PRODUCT COMES IN BLACK AND GRAY.

67% TENCEL, 28% RAYON, 5% SPANDEX.

67% TENCEL, 28% RAYON, 5% SPANDEX.

Staight leg jeans cut in a soft material to produce a relaxed fit. The classic waistband and fly-front was transformed to be a cuff design with belt loops, side snaps on the pant legs and a button on the cuff. The dark denim gray and its playful versatility offers the option to dress-down, while the clean cut also fits a formal look. Perfect styling option for the Zhongshan Jacket.