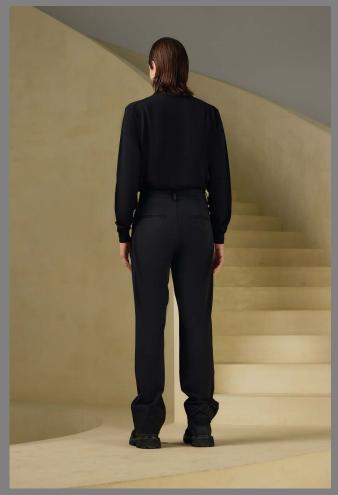

### THE Y-COLLAR SUITING JACKET

67% TENCEL, 28% RAYON, 5% SPANDEX.

CLEAN-CUT CLASSIC MEN'S SUITING PANTS
WITH AN ADDITIONAL CLOSED AND SLANTED
WELT POCKET DESIGN UNDERNEATH THE
OPEN SIDE POCKET. CURVED SEAMING DETAILS WAS ALSO INTEGRATED ON THE SIDE
AS A SUBTLE DESIGN FEATURE.

PRODUCT COMES IN BLACK ONLY.

#### BLACK SUITING TROUSERS