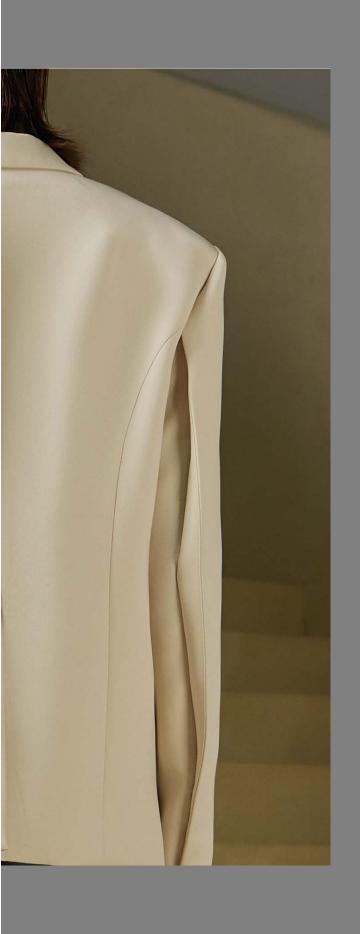

PRODUCT COMES IN GRAY WASH ONLY.

67% TENCEL, 28% RAYON, 5% SPANDEX.

MEN'S TAILORED JACKET WITH THE
BRAND-SIGNATURE Y-LAPEL. DESIGNED
AND CUT TO BE CLEAN WITH CRISP EDGES
ENHANCED BY THE CURVES OF THE COLLAR
AND LAPEL.

PRODUCT COMES IN BLACK ONLY.

### THE Y-COLLAR SUITING JACKET

67% TENCEL, 28% RAYON, 5% SPANDEX.

CLEAN-CUT CLASSIC MEN'S SUITING PANTS
WITH AN ADDITIONAL CLOSED AND SLANTED
WELT POCKET DESIGN UNDERNEATH THE
OPEN SIDE POCKET. CURVED SEAMING DETAILS WAS ALSO INTEGRATED ON THE SIDE
AS A SUBTLE DESIGN FEATURE.