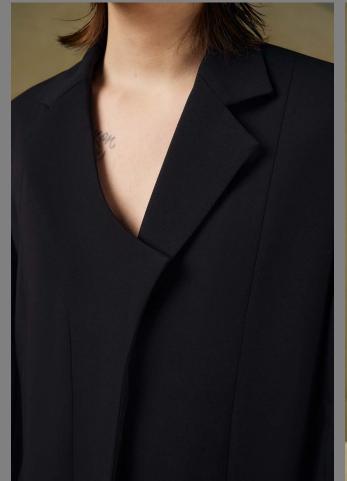

PRODUCT COMES IN GRAY WASH ONLY.

67% TENCEL, 28% RAYON, 5% SPANDEX.

MEN'S TAILORED JACKET WITH THE
BRAND-SIGNATURE Y-LAPEL. DESIGNED
AND CUT TO BE CLEAN WITH CRISP EDGES
ENHANCED BY THE CURVES OF THE COLLAR
AND LAPEL.

PRODUCT COMES IN BLACK ONLY.