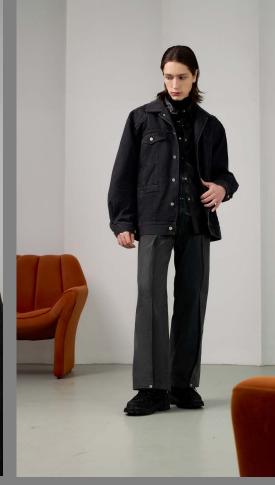

PRODUCT COMES IN BLACK AND CREAM.

100% POLYESTER

100% Polyester

100% COTTON

RELAXED-FIT MEN'S DENIM JACKET WITH ONE SIDE MAINTAINING THE CLASSIC ELE-MENTS OF DENIM JACKETS AND THE OTHER SIDE INTEGRATING THE PATTERN OF A MEN'S TAILORED BLAZER. ASYMMETRICAL POCKETS WERE ADDED FOR FUNCTION, MAKING IT A FALL WARDROBE STAPLE.

PRODUCT COMES IN BLACK WASH ONLY.

#### Asymmetrical Jean Jacket

WEBSITE:

HTTPS://WWW.YSCOGI.COM

-

CONTACT: YHIZL@YSCOGI.COM

1-646-479-2021

Address:

90 STATE STREET STE 700 OFFICE