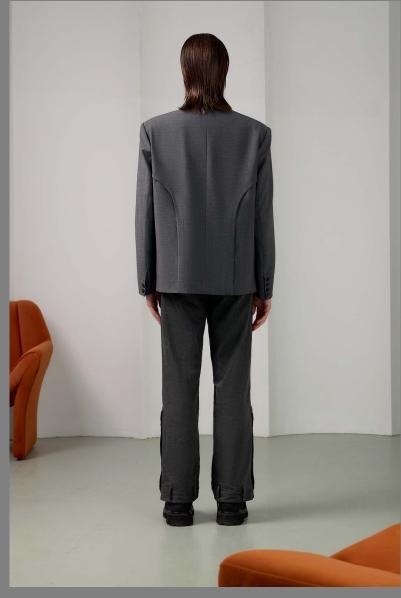

PRODUCT COMES IN GRAY WASH ONLY.

67% TENCEL, 28% RAYON, 5% SPANDEX.

MEN'S TAILORED JACKET WITH THE
BRAND-SIGNATURE Y-LAPEL. DESIGNED
AND CUT TO BE CLEAN WITH CRISP EDGES
ENHANCED BY THE CURVES OF THE COLLAR
AND LAPEL.

PRODUCT COMES IN BLACK ONLY.