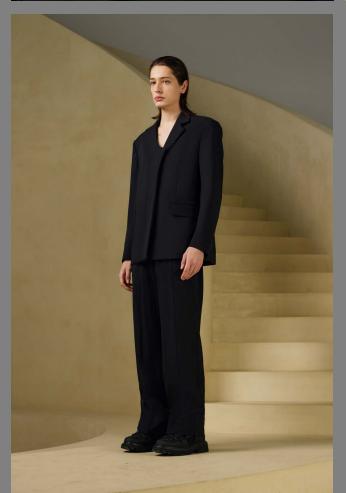

PRODUCT COMES IN GRAY WASH ONLY.

67% TENCEL, 28% RAYON, 5% SPANDEX.

MEN'S TAILORED JACKET WITH THE
BRAND-SIGNATURE Y-LAPEL. DESIGNED
AND CUT TO BE CLEAN WITH CRISP EDGES
ENHANCED BY THE CURVES OF THE COLLAR
AND LAPEL.

PRODUCT COMES IN BLACK ONLY.

### THE Y-COLLAR SUITING JACKET

67% TENCEL, 28% RAYON, 5% SPANDEX.

CLEAN-CUT CLASSIC MEN'S SUITING PANTS
WITH AN ADDITIONAL CLOSED AND SLANTED
WELT POCKET DESIGN UNDERNEATH THE
OPEN SIDE POCKET. CURVED SEAMING DETAILS WAS ALSO INTEGRATED ON THE SIDE
AS A SUBTLE DESIGN FEATURE.

#### BLACK SUITING TROUSERS