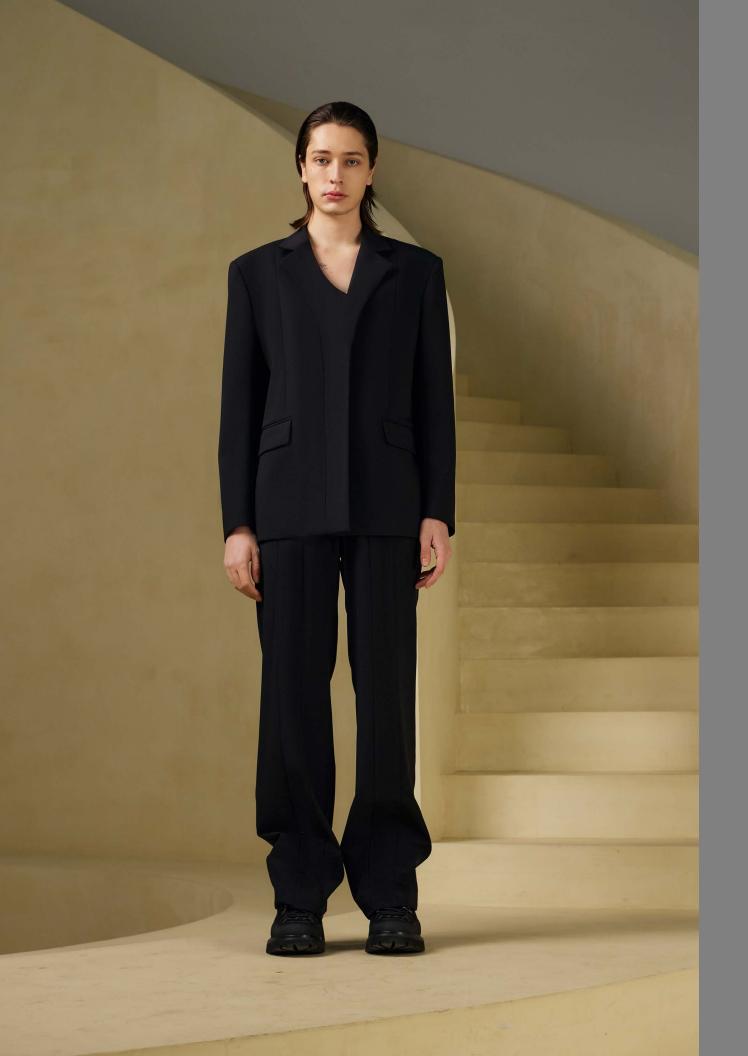

### THE Y-COLLAR SUITING JACKET

67% TENCEL, 28% RAYON, 5% SPANDEX.

CLEAN-CUT CLASSIC MEN'S SUITING PANTS
WITH AN ADDITIONAL CLOSED AND SLANTED
WELT POCKET DESIGN UNDERNEATH THE
OPEN SIDE POCKET. CURVED SEAMING DETAILS WAS ALSO INTEGRATED ON THE SIDE
AS A SUBTLE DESIGN FEATURE.

PRODUCT COMES IN BLACK ONLY.

#### BLACK SUITING TROUSERS