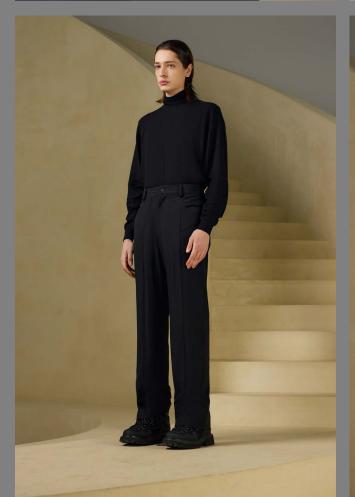

### THE Y-COLLAR SUITING JACKET

67% TENCEL, 28% RAYON, 5% SPANDEX.

CLEAN-CUT CLASSIC MEN'S SUITING PANTS
WITH AN ADDITIONAL CLOSED AND SLANTED
WELT POCKET DESIGN UNDERNEATH THE
OPEN SIDE POCKET. CURVED SEAMING DETAILS WAS ALSO INTEGRATED ON THE SIDE
AS A SUBTLE DESIGN FEATURE.

PRODUCT COMES IN BLACK ONLY.

#### BLACK SUITING TROUSERS