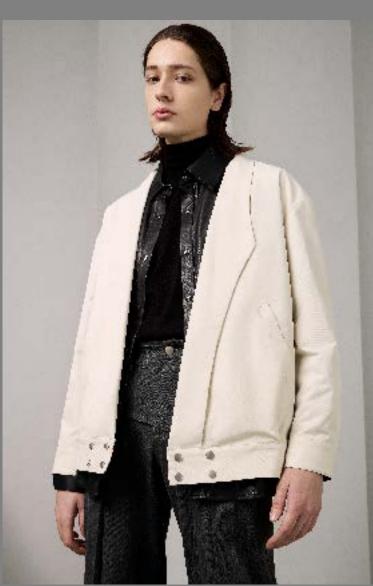

#### THE "YI" JACKET

"翼YI" STANDS FOR WINGS IN CHINESE, AN ANALOGY TO THE DOUBLE-LAYERED SLEEVE THAT COULD BE SEEN IN THAT BACK WHICH GIVES ROOM FOR EXTENDED MOVEMENT. DESIGNED AND CUT IN A STREAMLINED FORM-FITTING SILHOUETTE FOR A SENSUAL AND GENTLE STYLE. MAIN BODY IS MADE WITH TRADITIONAL SUITING FABRIC WHILE INTEGRATING A PANEL OF STETCH TWILL IN THE FRONT TO ADD IN A MODERN TWIST.

PRODUCT COMES IN BLACK AND CREAM.

Main: 17% Acetate 83% Polyester Front Panel: 60% Acetate 40% Polyester.

Main: 17% Acetate 83% Polyester Front Panel: 60% Acetate 40% Polyester.

100% COTTON

SLEEVELESS JEAN JACKET WITH WAISTBAND