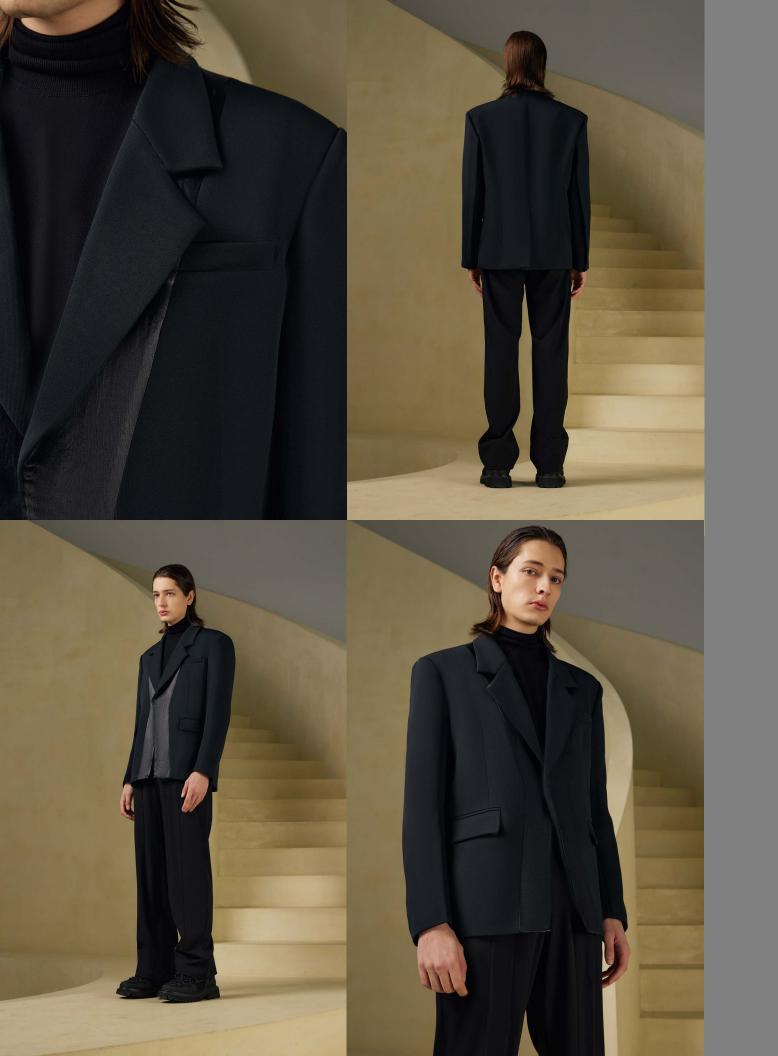

PRODUCT COMES IN GRAY WASH ONLY.

67% TENCEL, 28% RAYON, 5% SPANDEX.

MEN'S TAILORED JACKET WITH THE
BRAND-SIGNATURE Y-LAPEL. DESIGNED
AND CUT TO BE CLEAN WITH CRISP EDGES
ENHANCED BY THE CURVES OF THE COLLAR
AND LAPEL.

PRODUCT COMES IN BLACK ONLY.

### THE Y-COLLAR SUITING JACKET

67% TENCEL, 28% RAYON, 5% SPANDEX.

CLEAN-CUT CLASSIC MEN'S SUITING PANTS
WITH AN ADDITIONAL CLOSED AND SLANTED
WELT POCKET DESIGN UNDERNEATH THE
OPEN SIDE POCKET. CURVED SEAMING DETAILS WAS ALSO INTEGRATED ON THE SIDE
AS A SUBTLE DESIGN FEATURE.