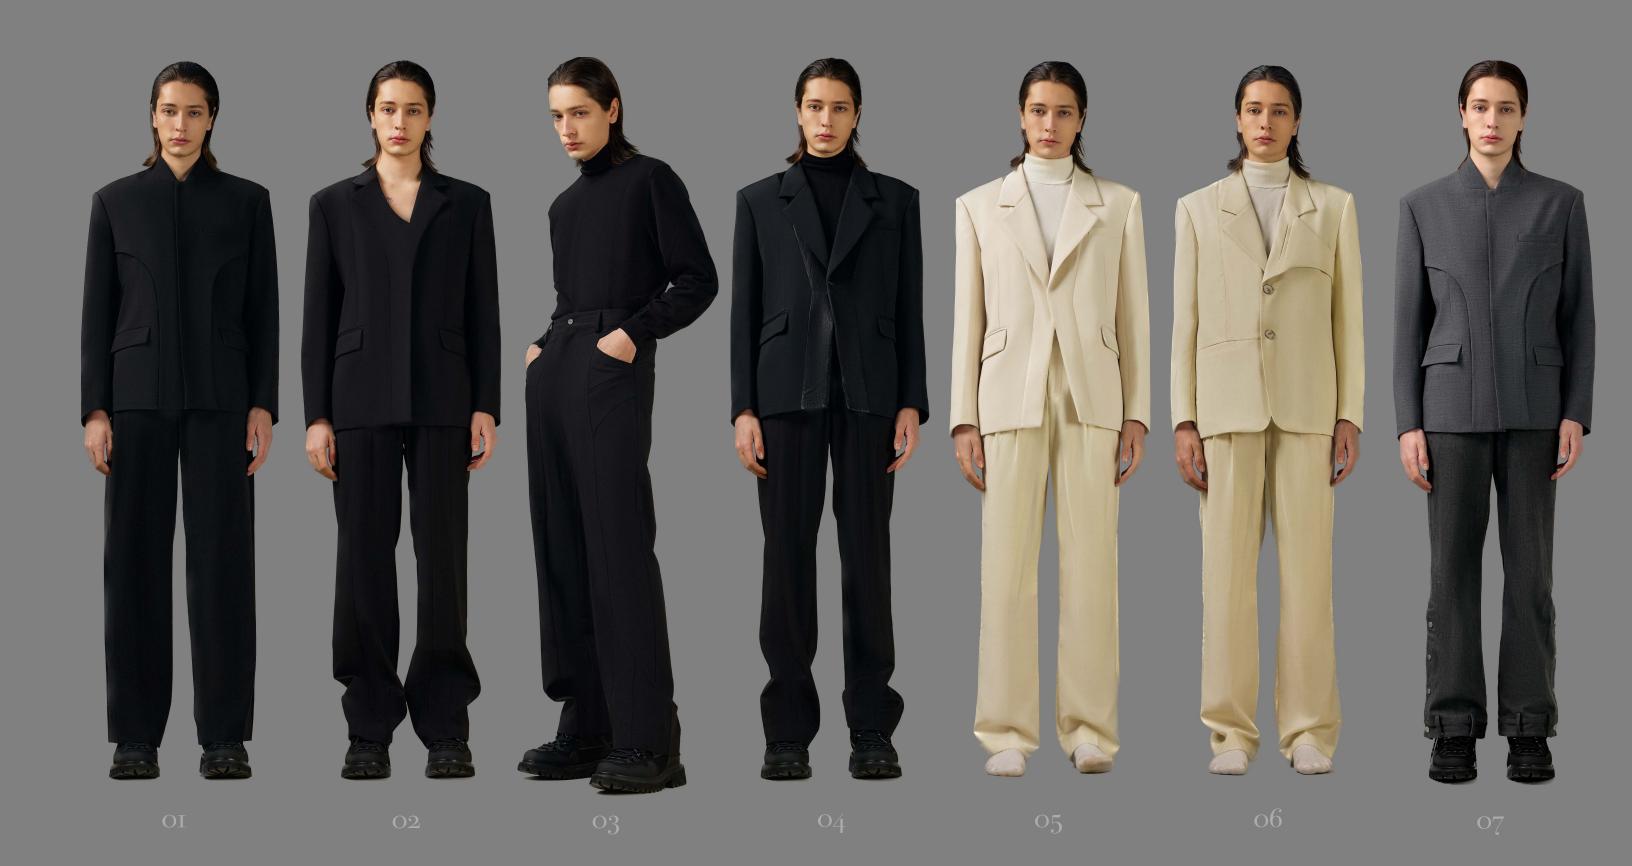

#### ZHONGSHAN

A REINTERPRETATION OF THE TRADITIONAL
CHINESE ZHONGSHAN SUIT. DESIGNED AND
CUT TO BE A STRAIGHT FIT STYLISH
EVERY-DAY JACKET. THE GRAY VERSION
PROVIDES A TONED-DOWN OPTION FOR
PEOPLE LOOKING FOR NEUTRAL WARDROBE
PIECES.

PRODUCT COMES IN BLACK AND GRAY.

67% TENCEL, 28% RAYON, 5% SPANDEX.

67% TENCEL, 28% RAYON, 5% SPANDEX.

Staight leg jeans cut in a soft material to produce a relaxed fit. The classic waistband and fly-front was transformed to be a cuff design with belt loops, side snaps on the pant legs and a button on the cuff. The dark denim gray and its playful versatility offers the option to dress-down, while the clean cut also fits a formal look. Perfect styling option for the Zhongshan Jacket.

PRODUCT COMES IN GRAY WASH ONLY.

67% TENCEL, 28% RAYON, 5% SPANDEX.

MEN'S TAILORED JACKET WITH THE
BRAND-SIGNATURE Y-LAPEL. DESIGNED
AND CUT TO BE CLEAN WITH CRISP EDGES
ENHANCED BY THE CURVES OF THE COLLAR
AND LAPEL.

### THE Y-COLLAR SUITING JACKET

67% TENCEL, 28% RAYON, 5% SPANDEX.

CLEAN-CUT CLASSIC MEN'S SUITING PANTS
WITH AN ADDITIONAL CLOSED AND SLANTED
WELT POCKET DESIGN UNDERNEATH THE
OPEN SIDE POCKET. CURVED SEAMING DETAILS WAS ALSO INTEGRATED ON THE SIDE
AS A SUBTLE DESIGN FEATURE.

#### THE "YI" JACKET

"翼YI" STANDS FOR WINGS IN CHINESE, AN ANALOGY TO THE DOUBLE-LAYERED SLEEVE THAT COULD BE SEEN IN THAT BACK WHICH GIVES ROOM FOR EXTENDED MOVEMENT. DESIGNED AND CUT IN A STREAMLINED FORM-FITTING SILHOUETTE FOR A SENSUAL AND GENTLE STYLE. MAIN BODY IS MADE WITH TRADITIONAL SUITING FABRIC WHILE INTEGRATING A PANEL OF STETCH TWILL IN THE FRONT TO ADD IN A MODERN TWIST.

PRODUCT COMES IN BLACK AND CREAM.

Main: 17% Acetate 83% Polyester Front Panel: 60% Acetate 40% Polyester.

Main: 17% Acetate 83% Polyester Front Panel: 60% Acetate 40% Polyester.

100% COTTON

SLEEVELESS JEAN JACKET WITH WAISTBAND